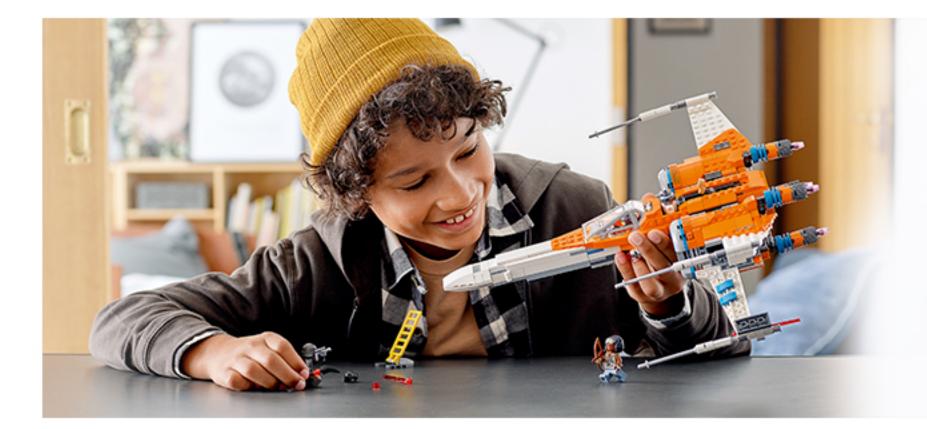

## Super X-wing Fighter™ construction playset

A cool, missile-shooting, LEGO<sup>®</sup> brick model of Poe Dameron's X-wing Fighter from *Star Wars*: *The Rise of Skywalker*.

## Buildable model for solo or group play

Kids can role-play as a Resistance hero piloting an iconic Starfighter and create epic Resistance vs. First Order battles.

LEGO<sup>®</sup> Star Wars™ Poe Dameron's X-wing Fighter™