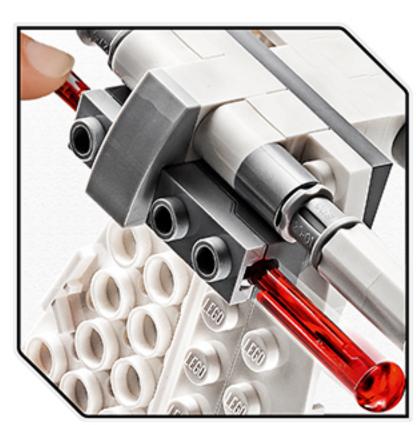

Spring-loaded shooters

This X-wing Fighter is built for battle play.

Stud-shooting action

Kids can also target enemies with the stud shooters.

Retractable landing gear

Yet another cool detail to inspire play.