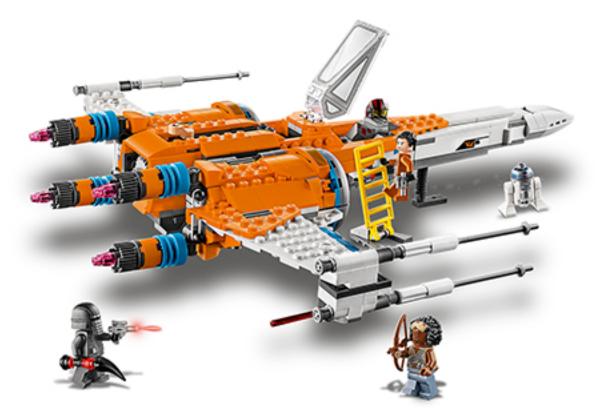

Cruise and attack modes

Wings are adjustable for different storytelling scenarios.

Flight mode switch

Wing positions are easily changed at the touch of a button.

R2-D2 on board!

The lovable droid can join every playtime mission.

Spring-loaded shooters

This X-wing Fighter is built for battle play.

Stud-shooting action

Kids can also target enemies with the stud shooters.

Retractable landing gear

Yet another cool detail to inspire play.