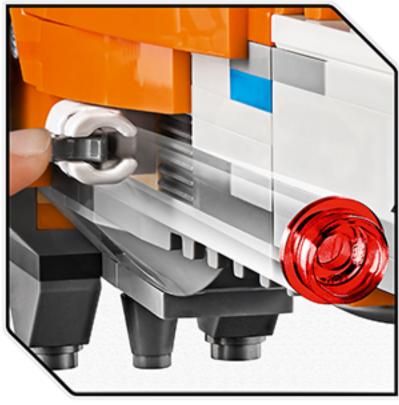

Spring-loaded shooters

This X-wing Fighter is built for battle play.

Stud-shooting action

Kids can also target enemies with the stud shooters.

Retractable landing gear

Yet another cool detail to inspire play.