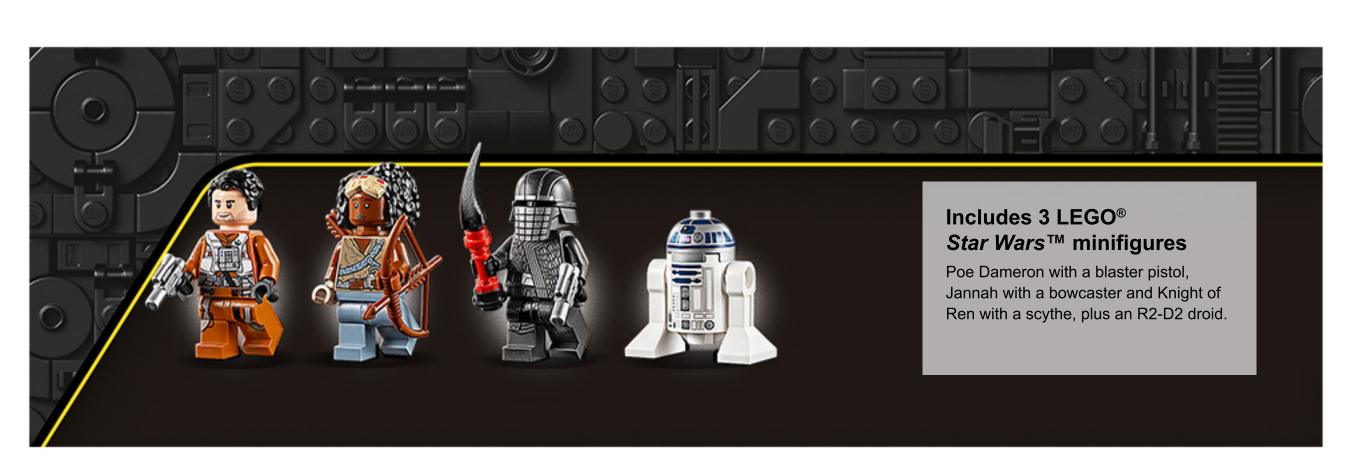

Cruise and attack modes

Wings are adjustable for different storytelling scenarios.

Flight mode switch

Wing positions are easily changed at the touch of a button.

R2-D2 on board!

The lovable droid can join every playtime mission.