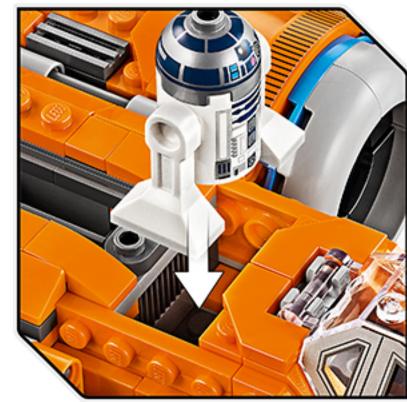

Cruise and attack modes

Wings are adjustable for different storytelling scenarios.

Flight mode switch

Wing positions are easily changed at the touch of a button.

R2-D2 on board!

The lovable droid can join every playtime mission.