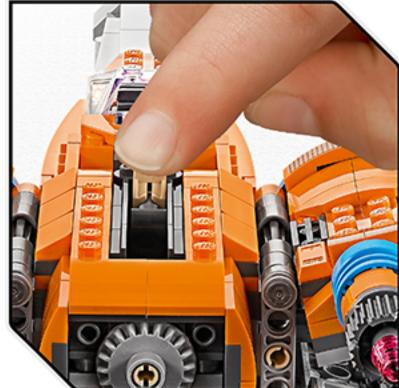

Cruise and attack modes

Wings are adjustable for different storytelling scenarios.

Flight mode switch

Wing positions are easily changed at the touch of a button.

R2-D2 on board!

The lovable droid can join every playtime mission.