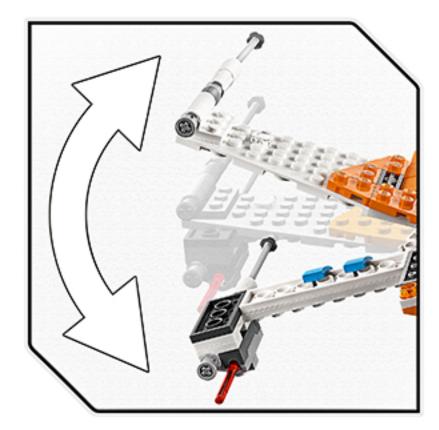

Cruise and attack modes

Wings are adjustable for different storytelling scenarios.

Flight mode switch

Wing positions are easily changed at the touch of a button.

R2-D2 on board!

The lovable droid can join every playtime mission.