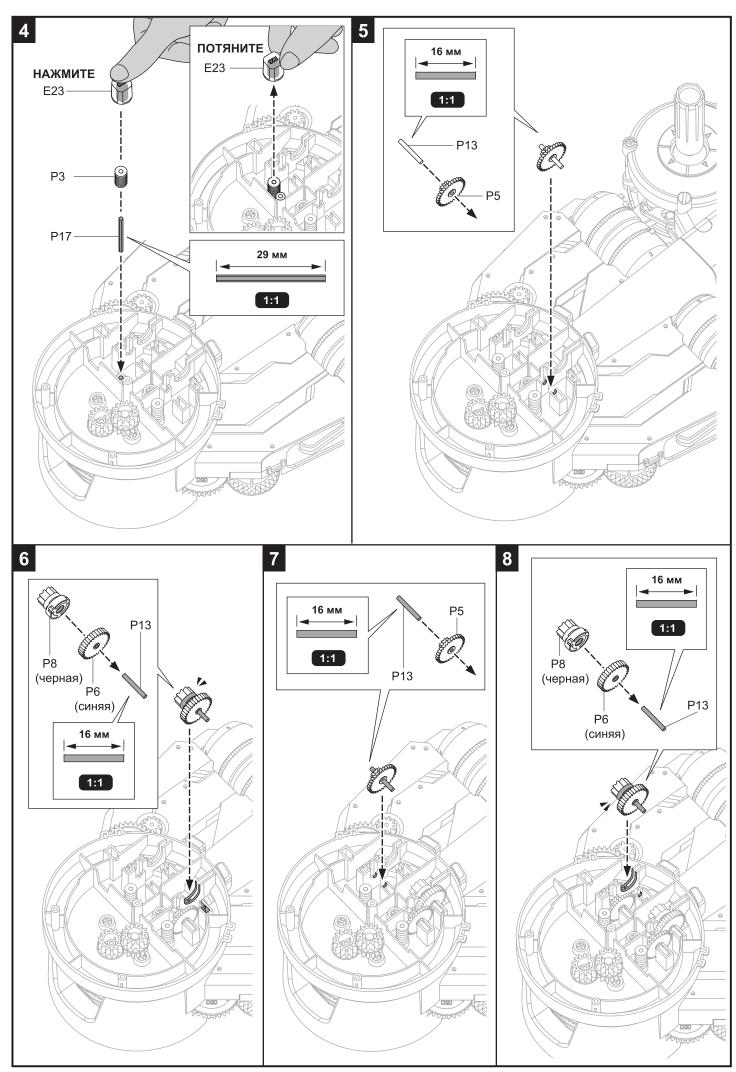

# Сборка механических узлов

2 Движение локтя

3 Захват.....

4 Поворот основания.....