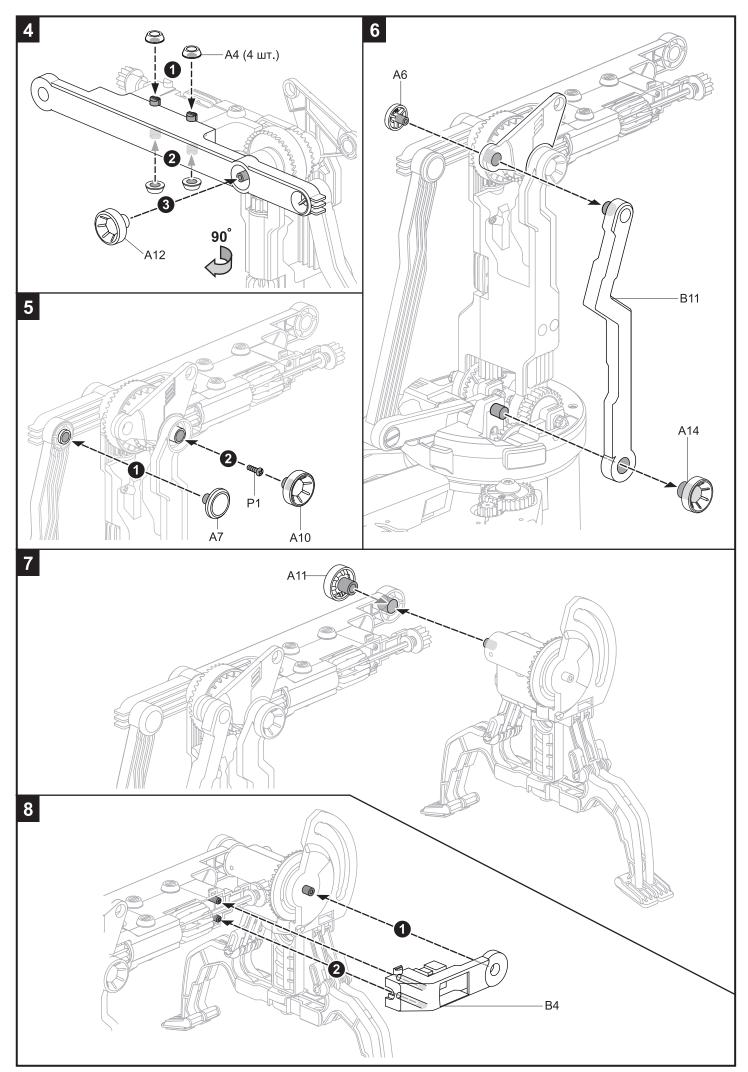

# Сборка механических узлов

2 Движение локтя

3 Захват.....

4 Поворот основания.....