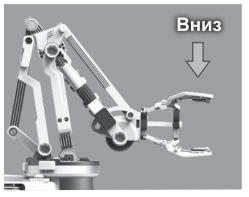

# Сборка механических узлов

2 Движение локтя

3 Захват.....

4 Поворот основания.....