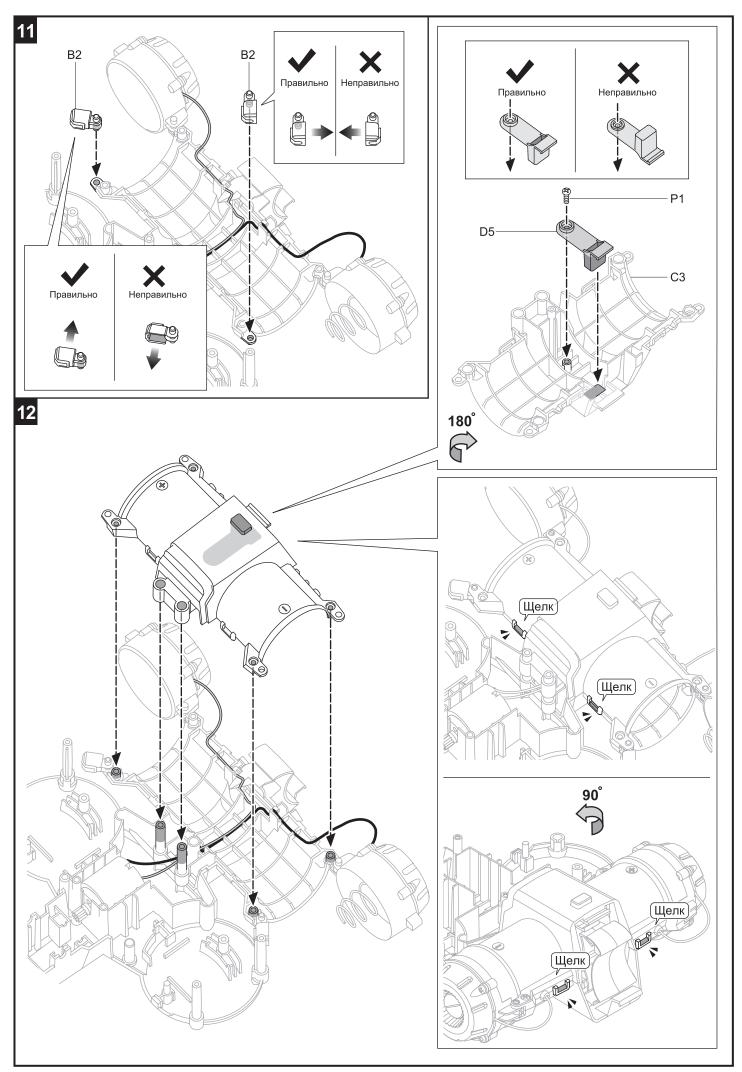

#### Форма, направление и положение деталей при сборке

Некоторые детали могут выглядеть почти одинаково.

При сборке их направление и положение должны соответствовать рисункам в инструкции.