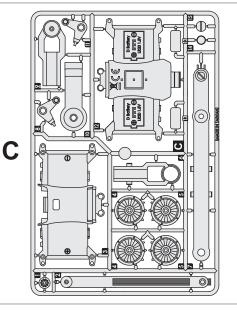

# Сборка механических узлов

2 Движение локтя

3 Захват.....

4 Поворот основания.....