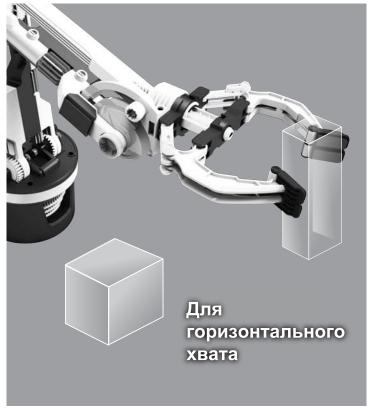

#### Описание игрушки

Ищете уникальную руку робота с необычными навыками? Тогда эта рука, разработанная по новейшей технологии, определенно вас заинтересует. Снимите блокировку, нажав на кнопку защитного выключателя, нажмите на красную кнопку включения, и рука сразу же перейдет в режим ожидания. Исследуйте увлекательный мир механики под гул мотора и шелест вращающихся шестеренок. Управлять рукой робота легко, интуитивно понятно. Управление осуществляется двумя джойстиками, каждый из которых контролирует 4 оси. Одновременное управление джойстиками позволяет руке двигаться в 8 разных направлениях. Захват руки работает в нескольких режимах — с 2 и 4 «пальцами», так что с ее помощью вы сможете брать самые разные предметы и даже сделать свой собственный игровой автомат «Достань игрушку»! В этом устройстве задействованы различные законы механики. Вы увидите, как работают внутренние части игрушки, например, как присоединяются валы для управления системой планетарной передачи или как вращаются шестерни для передачи движения. Собирая игрушку, дети не только приобретут знания в области механики, но и укрепят навыки самостоятельного решения задач. Поэтому этого помощника в изучении точных наук действительно стоит попробовать!