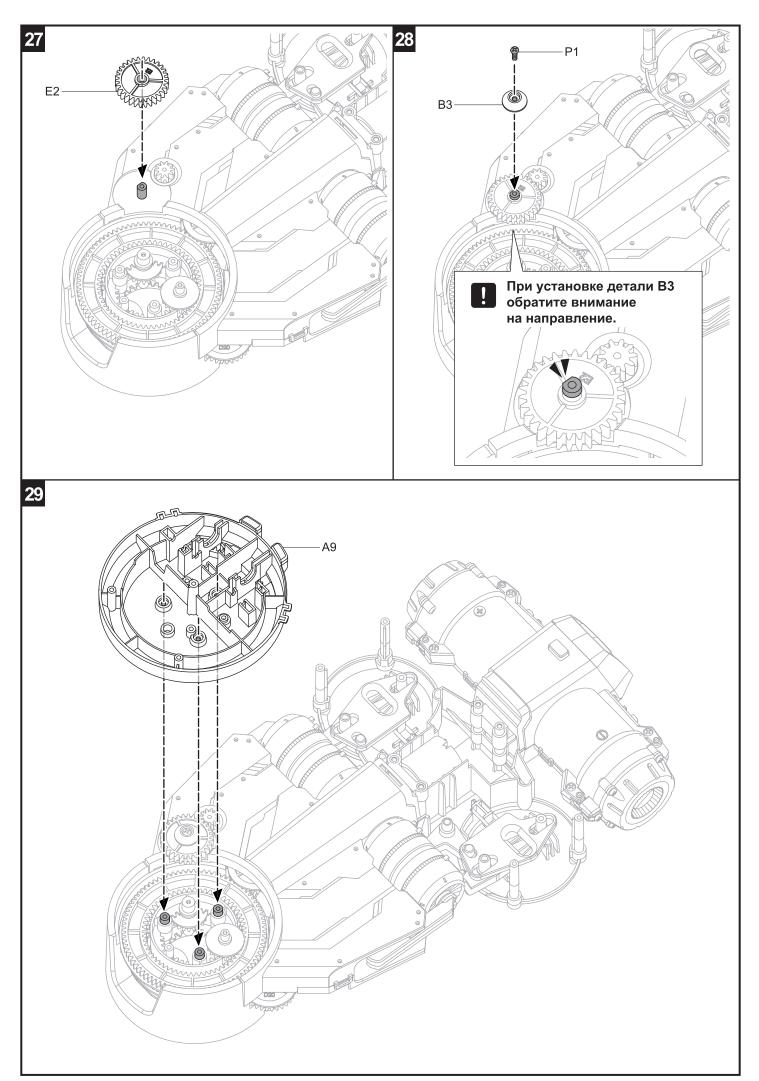

#### Форма, направление и положение деталей при сборке

Некоторые детали могут выглядеть почти одинаково.

При сборке их направление и положение должны соответствовать рисункам в инструкции.