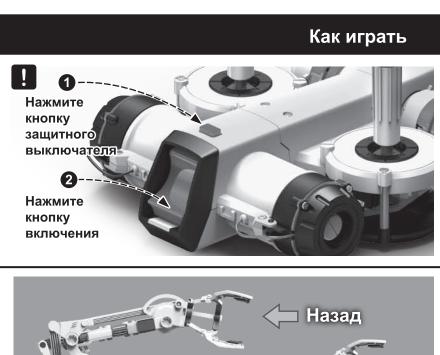

#### Описание игрушки

Ищете уникальную руку робота с необычными навыками? Тогда эта рука, разработанная по новейшей технологии, определенно вас заинтересует. Снимите блокировку, нажав на кнопку защитного выключателя, нажмите на красную кнопку включения, и рука сразу же перейдет в режим ожидания. Исследуйте увлекательный мир механики под гул мотора и шелест вращающихся шестеренок. Управлять рукой робота легко, интуитивно понятно. Управление осуществляется двумя джойстиками, каждый из которых контролирует 4 оси. Одновременное управление джойстиками позволяет руке двигаться в 8 разных направлениях. Захват руки работает в нескольких режимах — с 2 и 4 «пальцами», так что с ее помощью вы сможете брать самые разные предметы и даже сделать свой собственный игровой автомат «Достань игрушку»! В этом устройстве задействованы различные законы механики. Вы увидите, как работают внутренние части игрушки, например, как присоединяются валы для управления системой планетарной передачи или как вращаются шестерни для передачи движения. Собирая игрушку, дети не только приобретут знания в области механики, но и укрепят навыки самостоятельного решения задач. Поэтому этого помощника в изучении точных наук действительно стоит попробовать!