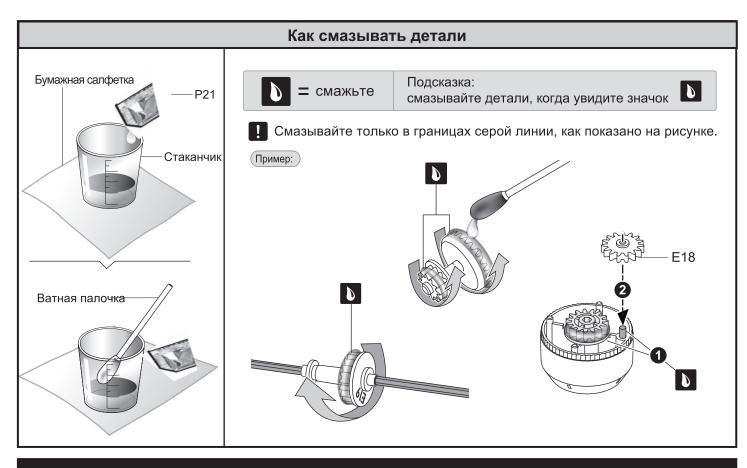

иковых деталей.

Сохраняйте целостность деталей.

#### Закручивание нарезных винтов



Правильно

Используйте соответствующую (подходящую по размеру) отвертку. Выполните нижеуказанные шаги, чтобы закрутить нарезные винты должным образом.

Расположите отвертку над головкой винта.

- 1. Начните закручивать.
- 2. Обратите внимание, когда сопротивление станет сильнее.
- 3. Продолжайте закручивать.

Продолжайте, пока винты не будут надежно закреплены.



Закручивайте винты до самого конца. Если они не будут достаточно закреплены, детали могут отсоединиться друг от друга, что нарушит работу.





#### Форма, направление и положение деталей при сборке

Некоторые детали могут выглядеть почти одинаково.

При сборке их направление и положение должны соответствовать рисункам в инструкции.













## Видео по сборке

Для просмотра видео с пошаговым процессом сборки отсканируйте QR-код или перейдите по ссылке.



#### youtube

Отсканируйте QR-код или введите в строке поиска YouTube «21-537 assembly manual».

https://www.youtube.com/playlist?list=PLCDHXNSOfhXOemiXWBp0Co354rGo-ZXT5

# Сборка механических узлов











































































2 Движение локтя





3 Захват.....



4 Поворот основания.....













### Устранение неисправностей

- 1. Убедитесь, что батарейки установлены с соблюдением полярности (см. стр. 9, шаг 14).
- 2. Если устройство не издает звуков работы после нажатия кнопки включения,
  - а) см. стр. 7, шаг **9** ; б) см. стр. 10, шаг **15** .
- 3. Если кнопка включения не нажимается,
  - а) проверьте, не зажимаете