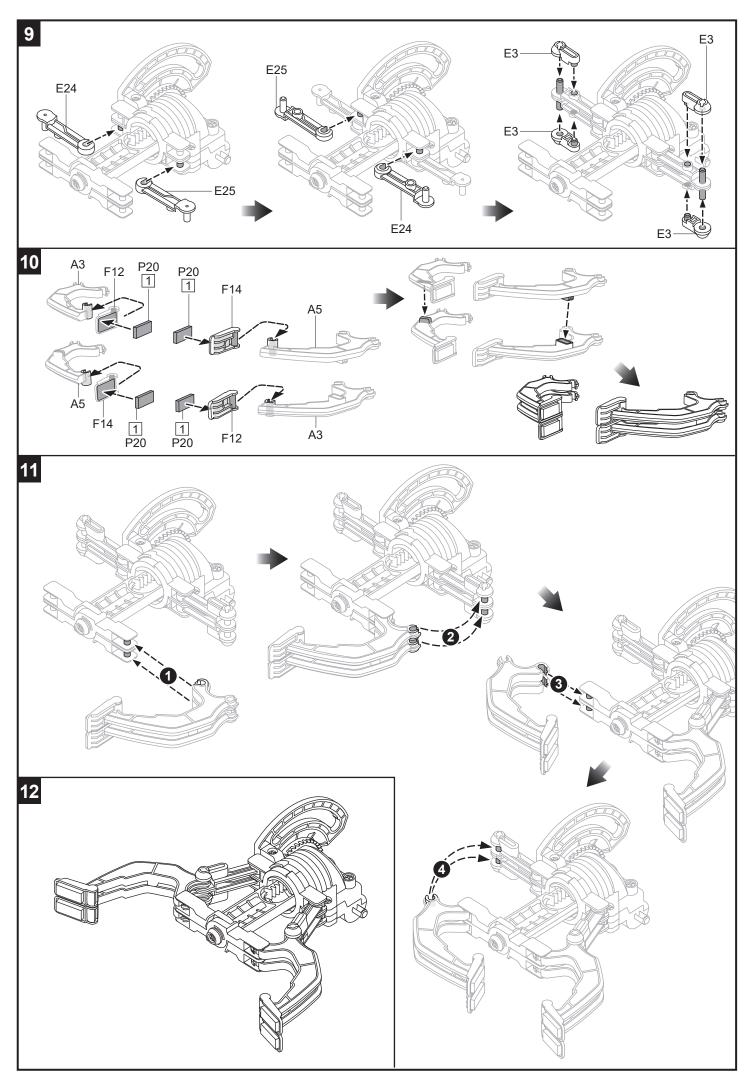

# Сборка механических узлов

2 Движение локтя

3 Захват.....

4 Поворот основания.....