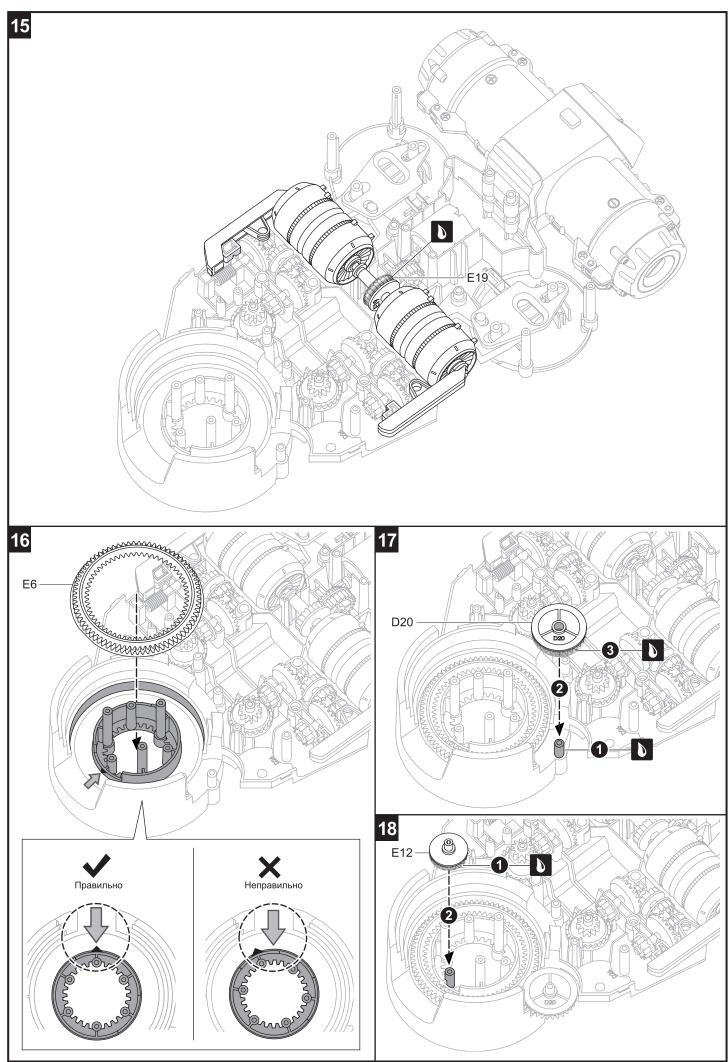

# Сборка механических узлов

2 Движение локтя

3 Захват.....

4 Поворот основания.....