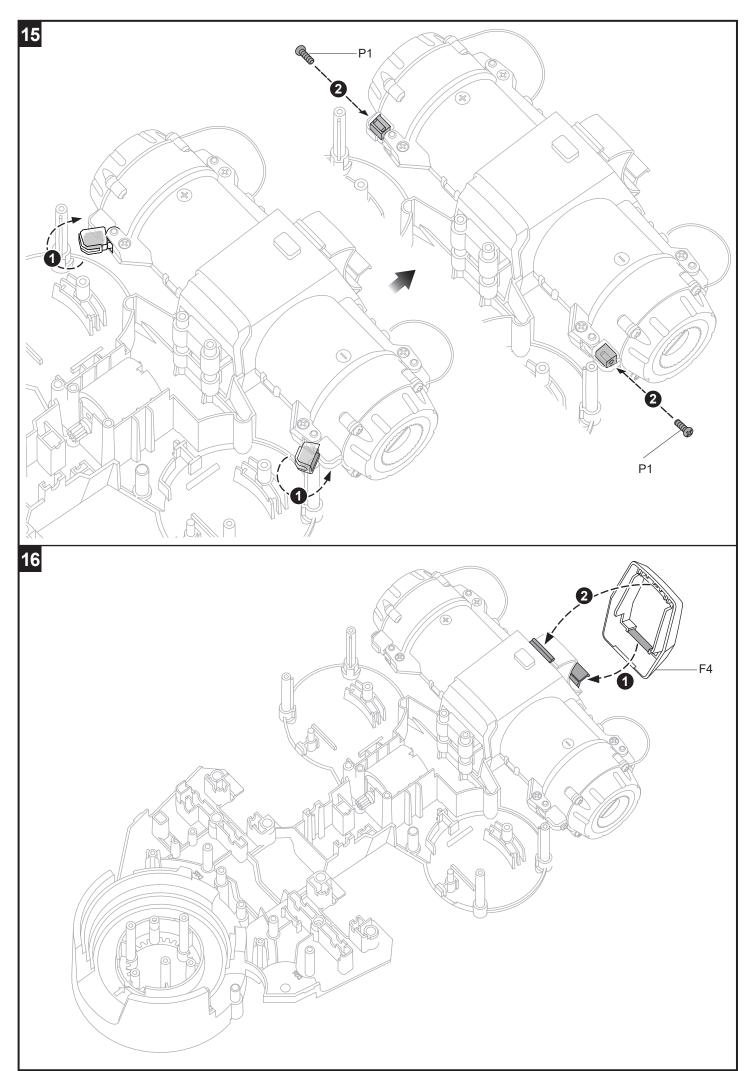

когда сопротивление станет сильнее.
- 3. Продолжайте закручивать.

Продолжайте, пока винты не будут надежно закреплены.



Закручивайте винты до самого конца. Если они не будут достаточно закреплены, детали могут отсоединиться друг от друга, что нарушит работу.





#### Форма, направление и положение деталей при сборке

Некоторые детали могут выглядеть почти одинаково.

При сборке их направление и положение должны соответствовать рисункам в инструкции.













## Видео по сборке

Для просмотра видео с пошаговым процессом сборки отсканируйте QR-код или перейдите по ссылке.



#### youtube

Отсканируйте QR-код или введите в строке поиска YouTube «21-537 assembly manual».

https://www.youtube.com/playlist?list=PLCDHXNSOfhXOemiXWBp0Co354rGo-ZXT5

# Сборка механических узлов











































































2 Движение локтя





3 Захват.....



4 Поворот основания.....













### Устранение неисправностей

- 1. Убедитесь, что батарейки установлены с соблюдением полярности (см. стр. 9, шаг 14).
- 2. Если устройство не издает звуков работы после нажатия кнопки включения,
  - а) см. стр. 7, шаг **9** ; б) см. стр. 10, шаг **15** .
- 3. Если кнопка включения не нажимается,
  - а) проверьте, не зажимаете ли вы одновременно с ней кнопку защитного выключателя;
  - б) см. стр. 7, шаги 9 и 10;
  - в) см. стр. 8, шаг 12.
- 4. Если после включения игрушки детали С4 или С5 двигаются при том, что вы не двигаете джойстики,
  - а) см. стр. 21, шаг <mark>32</mark> ; б) см. стр. 22, шаг <mark>36</mark> .
- 5. Если при перемещении джойстика с