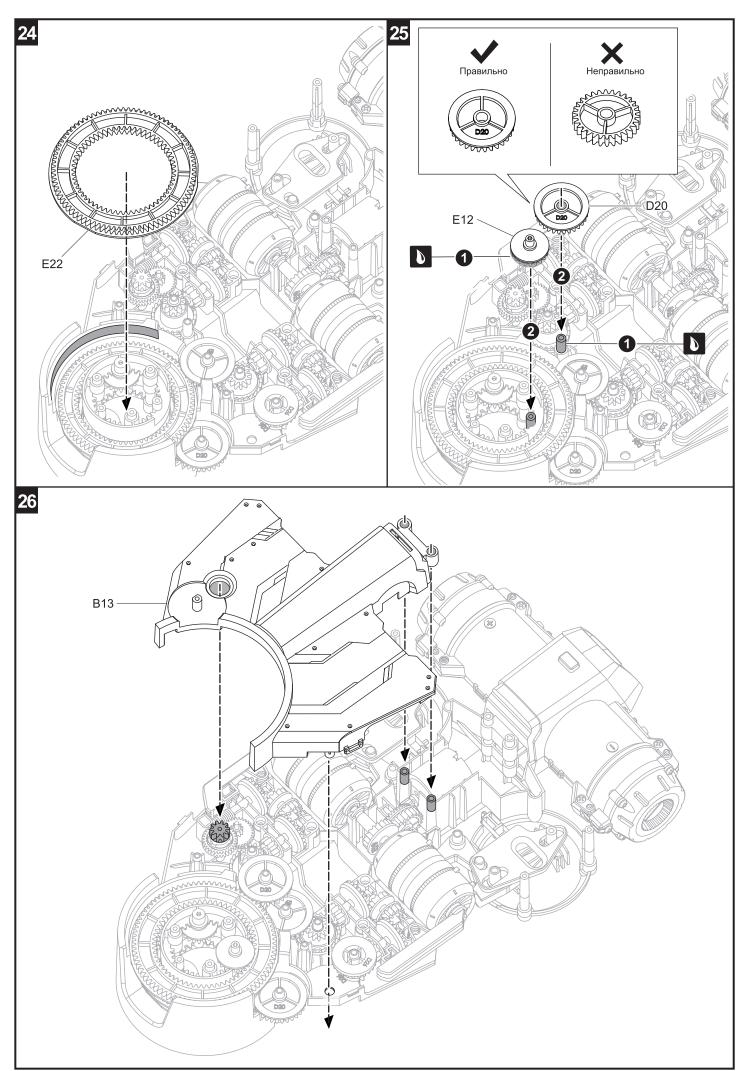

# Сборка механических узлов

2 Движение локтя

3 Захват.....

4 Поворот основания.....