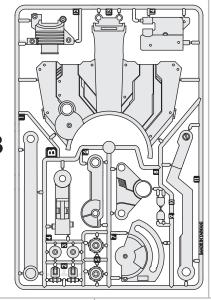

# Сборка механических узлов

2 Движение локтя

3 Захват.....

4 Поворот основания.....