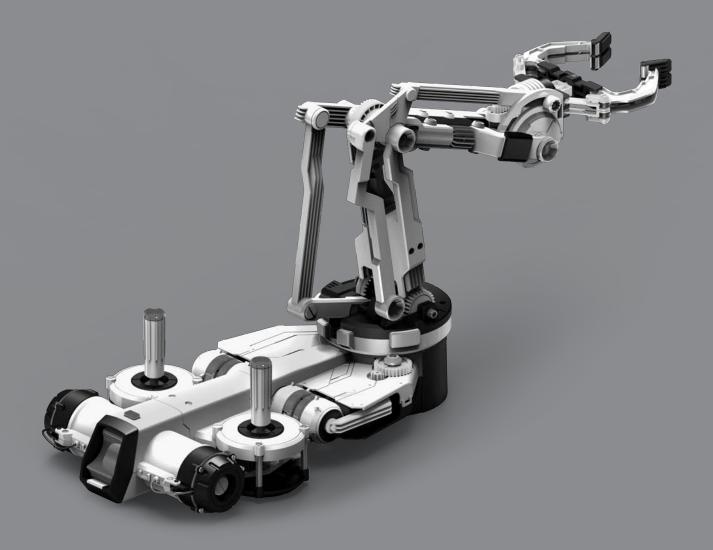

#### Описание игрушки

Ищете уникальную руку робота с необычными навыками? Тогда эта рука, разработанная по новейшей технологии, определенно вас заинтересует. Снимите блокировку, нажав на кнопку защитного выключателя, нажмите на красную кнопку включения, и рука сразу же перейдет в режим ожидания. Исследуйте увлекательный мир механики под гул мотора и шелест вращающихся шестеренок. Управлять рукой робота легко, интуитивно понятно. Управление осуществляется двумя джойстиками, каждый из которых контролирует 4 оси. Одновременное управление джойстиками позволяет руке двигаться в 8 разных направлениях. Захват руки работает в нескольких режимах — с 2 и 4 «пальцами», так что с ее помощью вы сможете брать самые разные предметы и даже сделать свой собственный игровой автомат «Достань игрушку»! В этом устройстве задействованы различные законы механики. Вы увидите, как работают внутренние части игрушки, например, как присоединяются валы для управления системой планетарной передачи или как вращаются шестерни для передачи движения. Собирая игрушку, дети не только приобретут знания в области механики, но и укрепят навыки самостоятельного решения задач. Поэтому этого помощника в изучении точных наук действительно стоит попробовать!