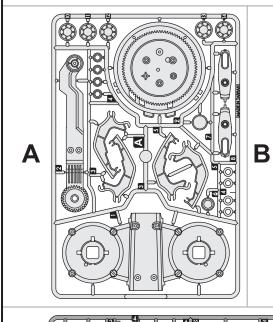

# Сборка механических узлов

2 Движение локтя

3 Захват.....

4 Поворот основания.....