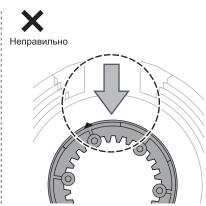

### Устранение неисправностей

- 1. Убедитесь, что батарейки установлены с соблюдением полярности (см. стр. 9, шаг 14).
- 2. Если устройство не издает звуков работы после нажатия кнопки включения,
  - а) см. стр. 7, шаг **9** ; б) см. стр. 10, шаг **15** .
- 3. Если кнопка включения не нажимается,
  - а) проверьте, не зажимаете ли вы одновременно с ней кнопку защитного выключателя;
  - б) см. стр. 7, шаги 9 и 10;
  - в) см. стр. 8, шаг 12.
- 4. Если после включения игрушки детали С4 или С5 двигаются при том, что вы не двигаете джойстики,
  - а) см. стр. 21, шаг <mark>32</mark> ; б) см. стр. 22, шаг <mark>36</mark> .
- 5. Если при перемещении джойстика слышны звуки работы, но детали С4 и С5 не двигаются,
  - а) проверьте, не сели ли в игрушке батарейки;
  - б) убедитесь, что деталь Е19 установлена правильно (см. стр. 15, шаг 13).
- 6. Если джойстик не возвращается в исходное положение,
  - а) см. стр. 11, шаг <mark>1</mark> ; б) см. стр. 22, шаг <mark>34</mark> .
- 7. Если при перемещении джойстиков рука двигается в неверном направлении, см. стр. 15, шаг 13.
- 8. Если при перемещении джойстиков рука не двигается вперед-назад и вверх-вниз, посмотрите в смотровое окошко: шестерни внутри должны крутиться.
  - а) Если это так, см. стр. 25-27, шаги <mark>1 9</mark> , затем стр. 28, шаг <mark>12</mark> .
  - б) Если это не так, см. со стр. 15, шаг 14 по стр. 18, шаг 25 .
- 9. Если левый джойстик не сжимает и не раскрывает захват, см. стр. 23, шаг 37.
- 10. Если при перемещении левого джойстика захват совершает противоположное действие, см. стр. 29, шаг 6.
- 11. Во время движения руки в направлении, показанном на рисунке ниже, возможно ее одномоментное смещение из-за зазора между зубьями сопряженных шестерен. Это не является неполадкой.