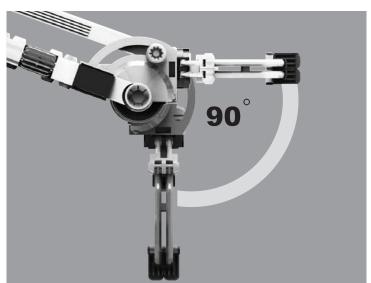

# Сборка механических узлов

2 Движение локтя

3 Захват.....

4 Поворот основания.....