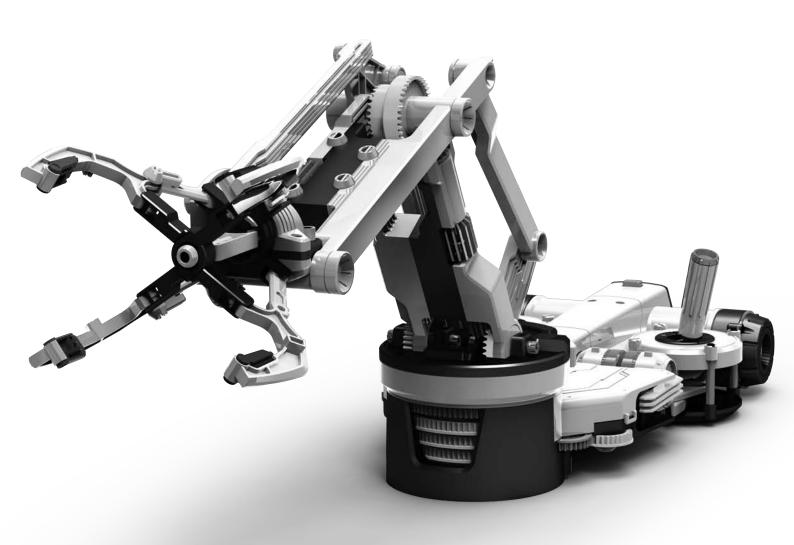

# Рука робота с джойстиками

#### Описание игрушки

Ищете уникальную руку робота с необычными навыками? Тогда эта рука, разработанная по новейшей технологии, определенно вас заинтересует. Снимите блокировку, нажав на кнопку защитного выключателя, нажмите на красную кнопку включения, и рука сразу же перейдет в режим ожидания. Исследуйте увлекательный мир механики под гул мотора и шелест вращающихся шестеренок. Управлять рукой робота легко, интуитивно понятно. Управление осуществляется двумя джойстиками, каждый из которых контролирует 4 оси. Одновременное управление джойстиками позволяет руке двигаться в 8 разных направлениях. Захват руки работает в нескольких режимах — с 2 и 4 «пальцами», так что с ее помощью вы сможете брать самые разные предметы и даже сделать свой собственный игровой автомат «Достань игрушку»! В этом устройстве задействованы различные законы механики. Вы увидите, как работают внутренние части игрушки, например, как присоединяются валы для управления системой планетарной передачи или как вращаются шестерни для передачи движения. Собирая игрушку, дети не только приобретут знания в области механики, но и укрепят навыки самостоятельного решения задач. Поэтому этого помощника в изучении точных наук действительно стоит попробовать!