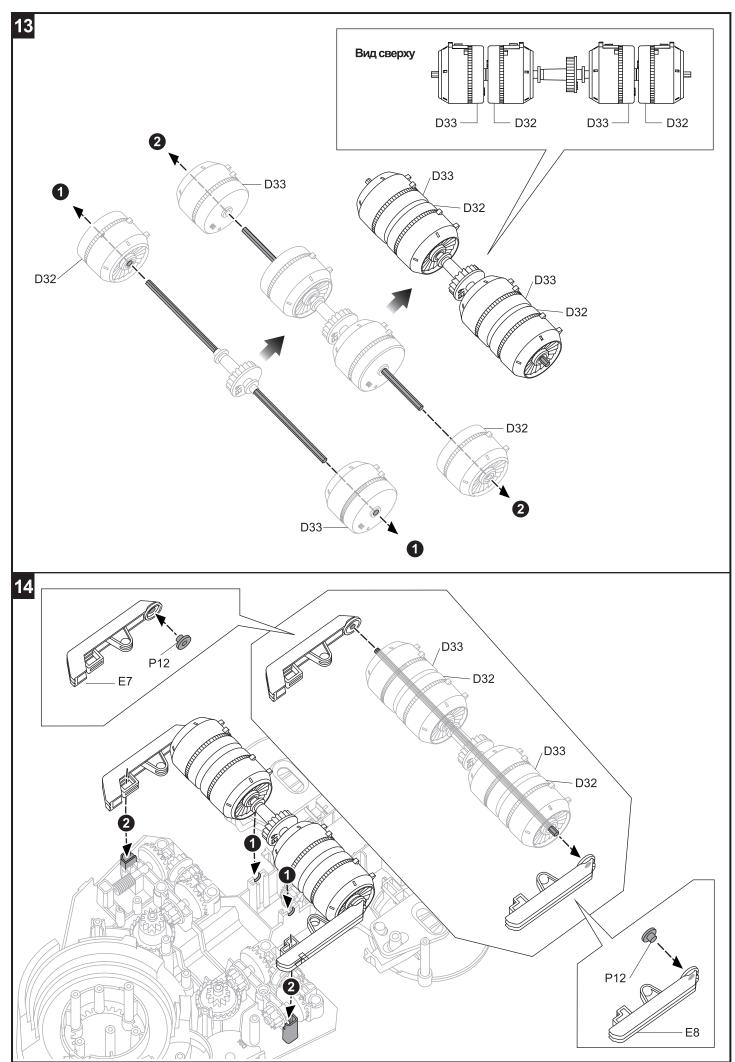

# Сборка механических узлов

2 Движение локтя

3 Захват.....

4 Поворот основания.....