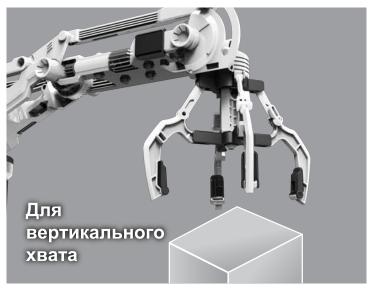

#### Описание игрушки

Ищете уникальную руку робота с необычными навыками? Тогда эта рука, разработанная по новейшей технологии, определенно вас заинтересует. Снимите блокировку, нажав на кнопку защитного выключателя, нажмите на красную кнопку включения, и рука сразу же перейдет в режим ожидания. Исследуйте увлекательный мир механики под гул мотора и шелест вращающихся шестеренок. Управлять рукой робота легко, интуитивно понятно. Управление осуществляется двумя джойстиками, каждый из которых контролирует 4 оси. Одновременное управление джойстиками позволяет руке двигаться в 8 разных направлениях. Захват руки работает в нескольких режимах — с 2 и 4 «пальцами», так что с ее помощью вы сможете брать самые разные предметы и даже сделать свой собственный игровой автомат «Достань игрушку»! В этом устройстве задействованы различные законы механики. Вы увидите, как работают внутренние части игрушки, например, как присоединяются валы для управления системой планетарной передачи или как вращаются шестерни для передачи движения. Собирая игрушку, дети не только приобретут знания в области механики, но и укрепят навыки самостоятельного решения задач. Поэтому этого помощника в изучении точных наук действительно стоит попробовать!