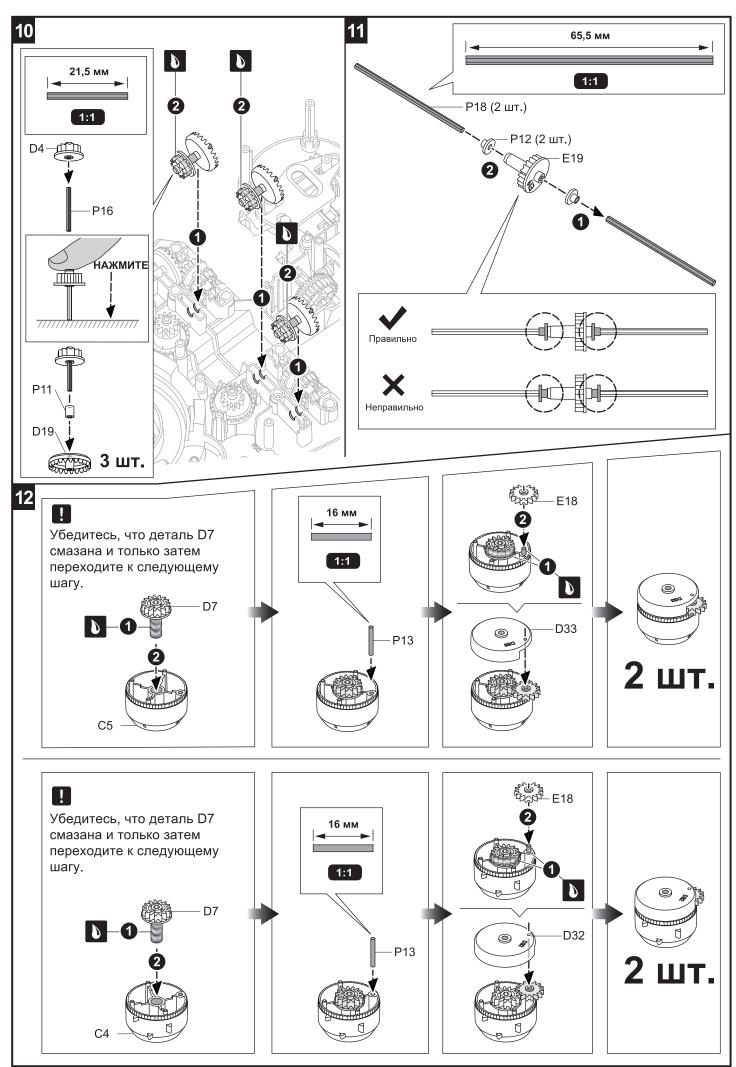

#### Форма, направление и положение деталей при сборке

Некоторые детали могут выглядеть почти одинаково.

При сборке их направление и положение должны соответствовать рисункам в инструкции.