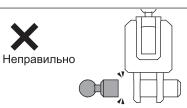

#### Закручивание нарезных винтов

Правильно

Используйте соответствующую (подходящую по размеру) отвертку. Выполните нижеуказанные шаги, чтобы закрутить нарезные винты должным образом.

Расположите отвертку над головкой винта.

- 1. Начните закручивать.
- 2. Обратите внимание, когда сопротивление станет сильнее.
- 3. Продолжайте закручивать.

Продолжайте, пока винты не будут надежно закреплены.

Закручивайте винты до самого конца. Если они не будут достаточно закреплены, детали могут отсоединиться друг от друга, что нарушит работу.