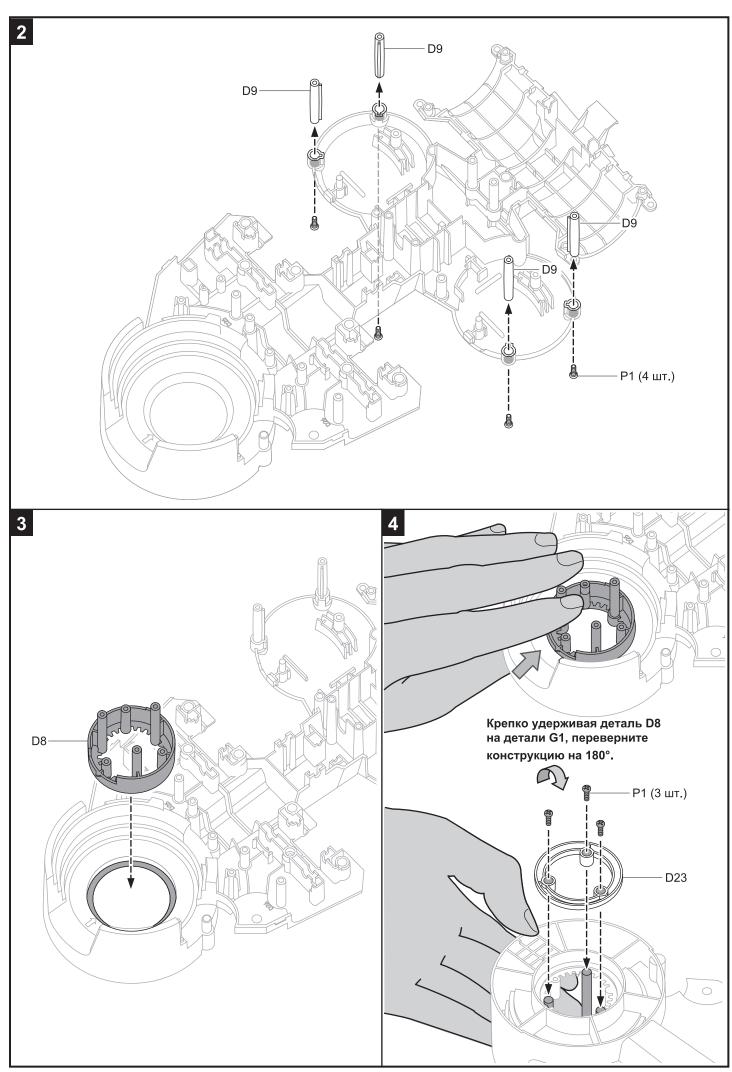

внимание, когда сопротивление станет сильнее.
- 3. Продолжайте закручивать.

Продолжайте, пока винты не будут надежно закреплены.



Закручивайте винты до самого конца. Если они не будут достаточно закреплены, детали могут отсоединиться друг от друга, что нарушит работу.





#### Форма, направление и положение деталей при сборке

Некоторые детали могут выглядеть почти одинаково.

При сборке их направление и положение должны соответствовать рисункам в инструкции.













## Видео по сборке

Для просмотра видео с пошаговым процессом сборки отсканируйте QR-код или перейдите по ссылке.



#### youtube

Отсканируйте QR-код или введите в строке поиска YouTube «21-537 assembly manual».

https://www.youtube.com/playlist?list=PLCDHXNSOfhXOemiXWBp0Co354rGo-ZXT5

# Сборка механических узлов











































































2 Движение локтя





3 Захват.....



4 Поворот основания.....













### Устранение неисправностей

- 1. Убедитесь, что батарейки установлены с соблюдением полярности (см. стр. 9, шаг 14).
- 2. Если устройство не издает звуков работы после нажатия кнопки включения,
  - а) см. стр. 7, шаг **9** ; б) см. стр. 10, шаг **15** .
- 3. Если кнопка включения не нажимается,
  - а) проверьте, не зажимаете ли вы одновременно с ней кнопку защитного выключателя;
  - б) см. стр. 7, шаги 9 и 10;
  - в) см. стр. 8, шаг 12.
- 4. Если после включения игрушки детали С4 или С5 двигаются при том, что вы не двигаете джойстики,
  - а) см. стр. 21, шаг <mark>32</mark> ; б) см. стр. 22, шаг <mark>36</mark> .
- 5. Если при перемещении д