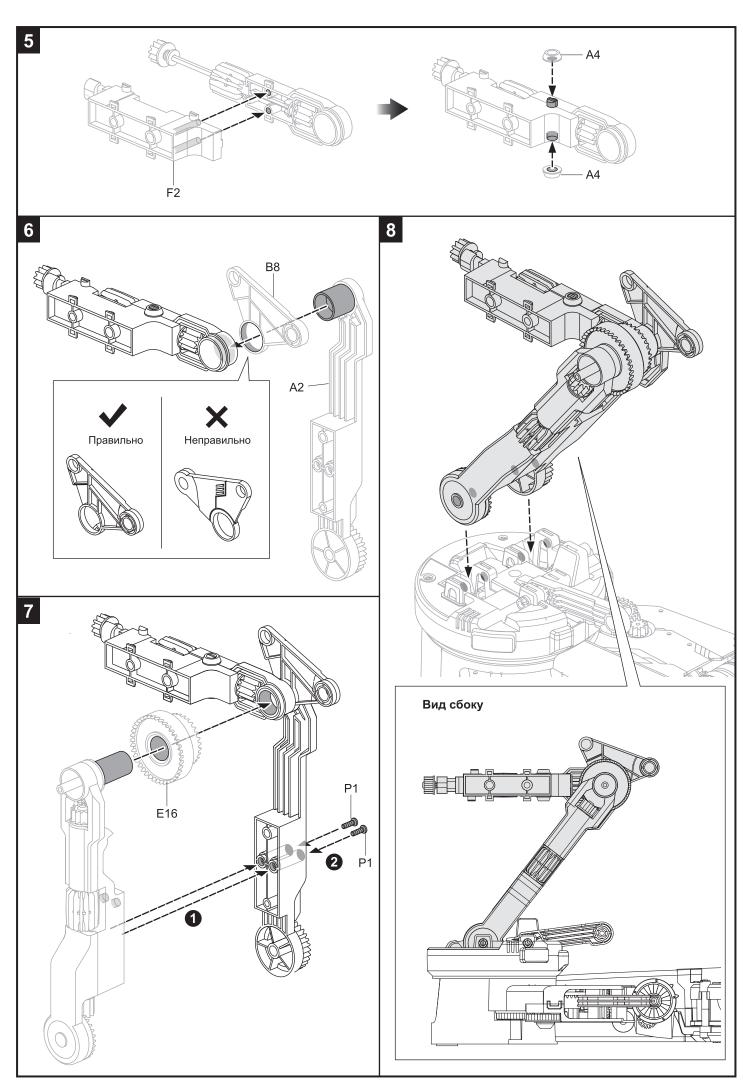

# Сборка механических узлов

2 Движение локтя

3 Захват.....

4 Поворот основания.....