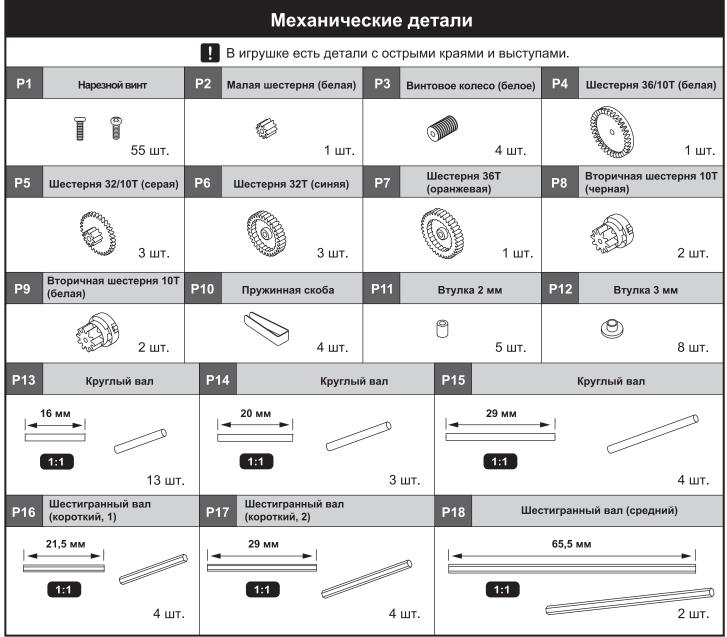

## Пластиковые детали

Вырезайте пластиковые детали, когда они требуются по инструкции. Не вырезайте их заранее.