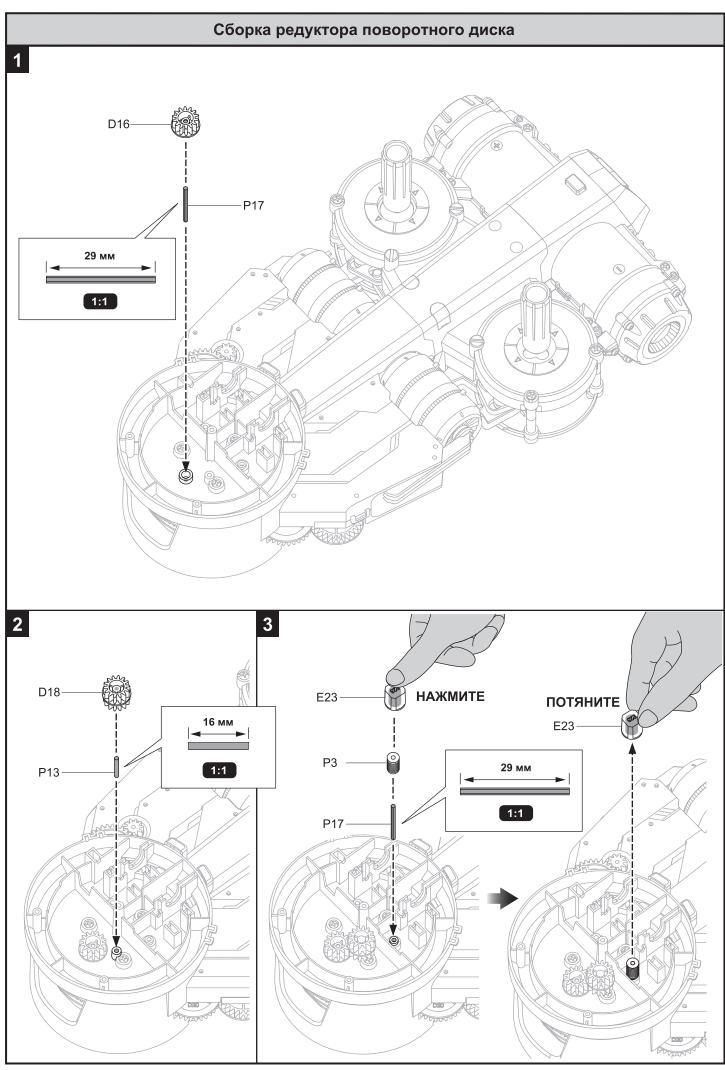

# Сборка механических узлов

2 Движение локтя

3 Захват.....

4 Поворот основания.....