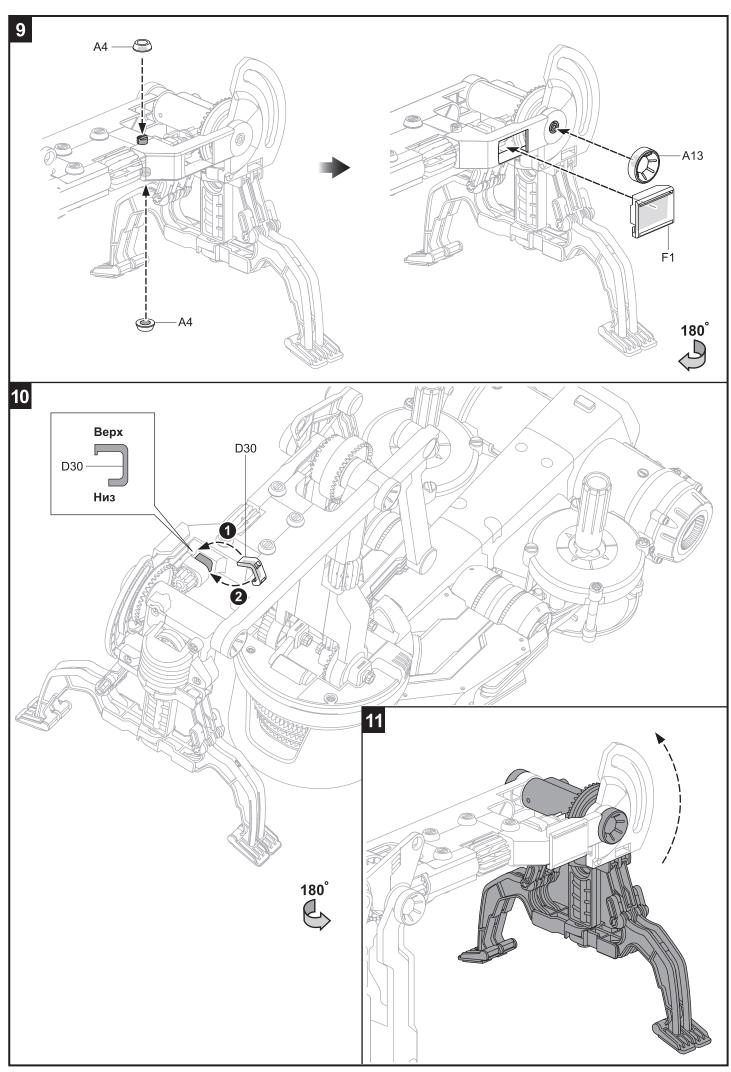

#### Форма, направление и положение деталей при сборке

Некоторые детали могут выглядеть почти одинаково.

При сборке их направление и положение должны соответствовать рисункам в инструкции.