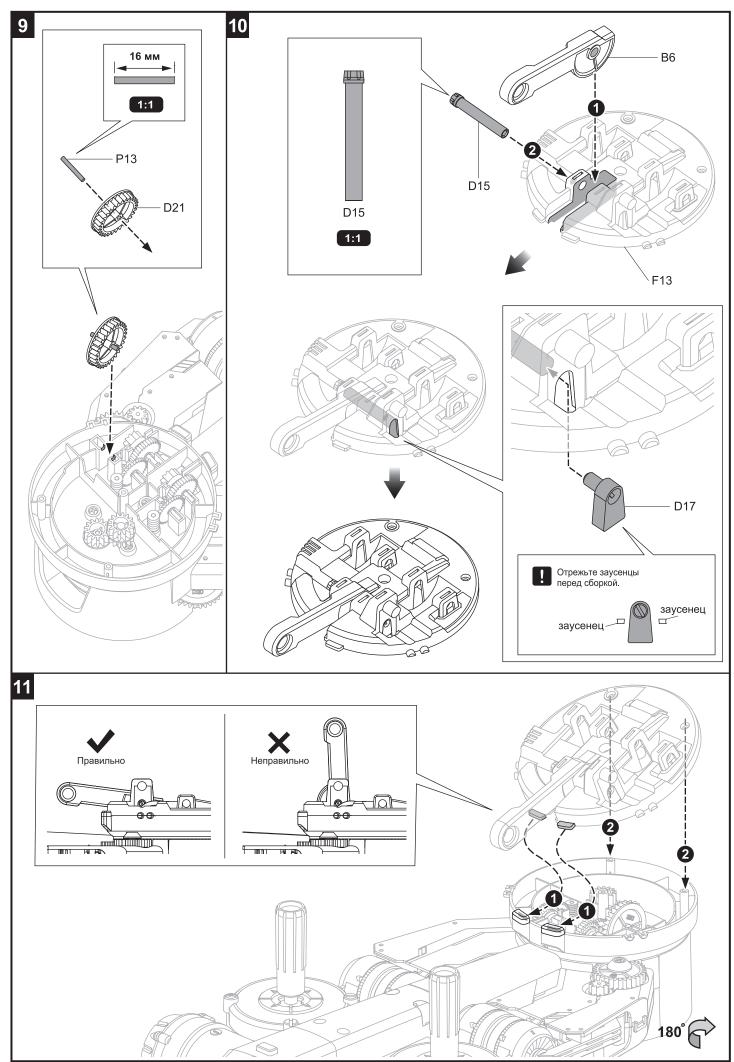

#### Форма, направление и положение деталей при сборке

Некоторые детали могут выглядеть почти одинаково.

При сборке их направление и положение должны соответствовать рисункам в инструкции.