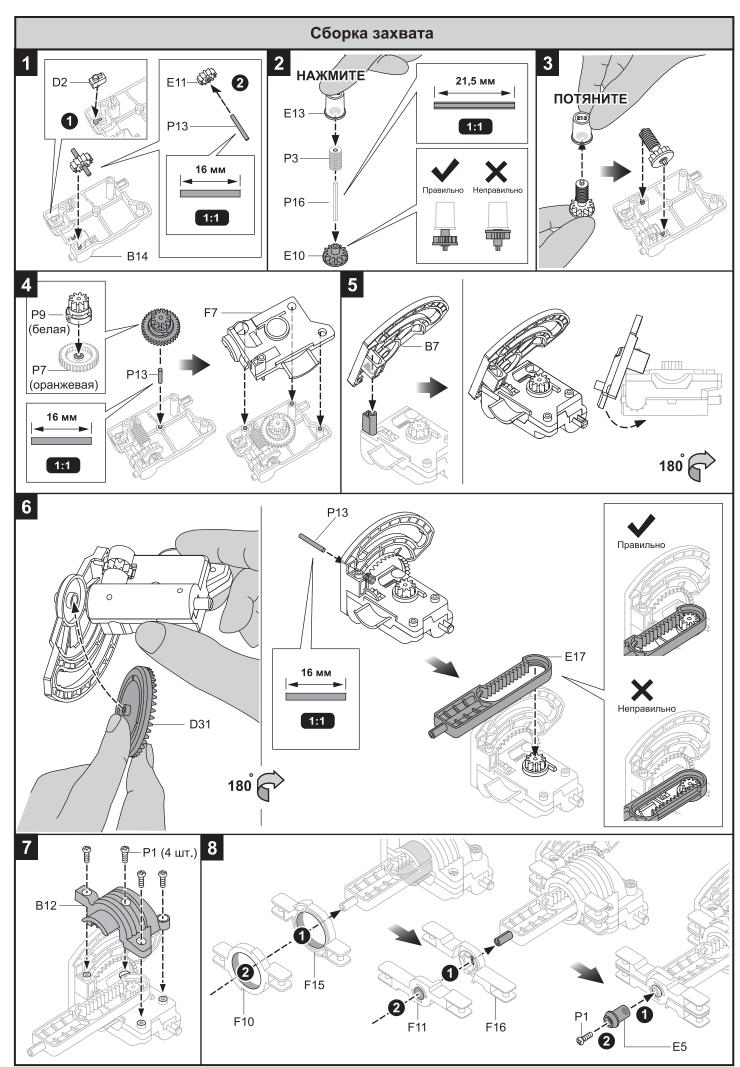

# Сборка механических узлов

2 Движение локтя

3 Захват.....

4 Поворот основания.....