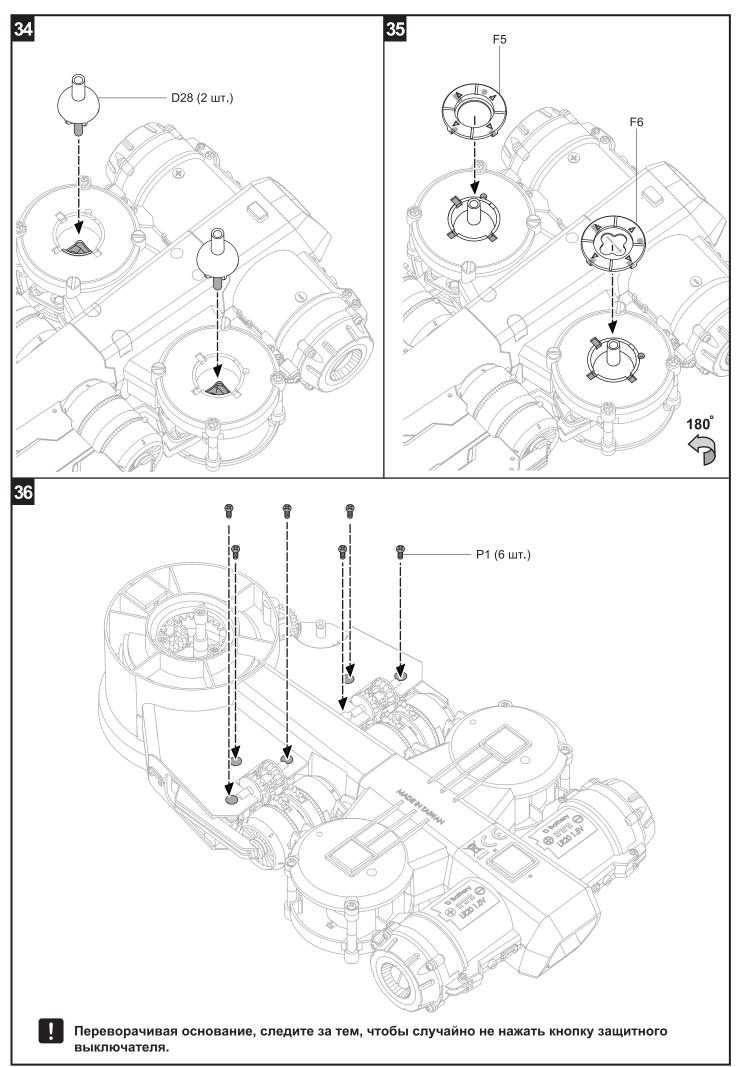

#### Форма, направление и положение деталей при сборке

Некоторые детали могут выглядеть почти одинаково.

При сборке их направление и положение должны соответствовать рисункам в инструкции.