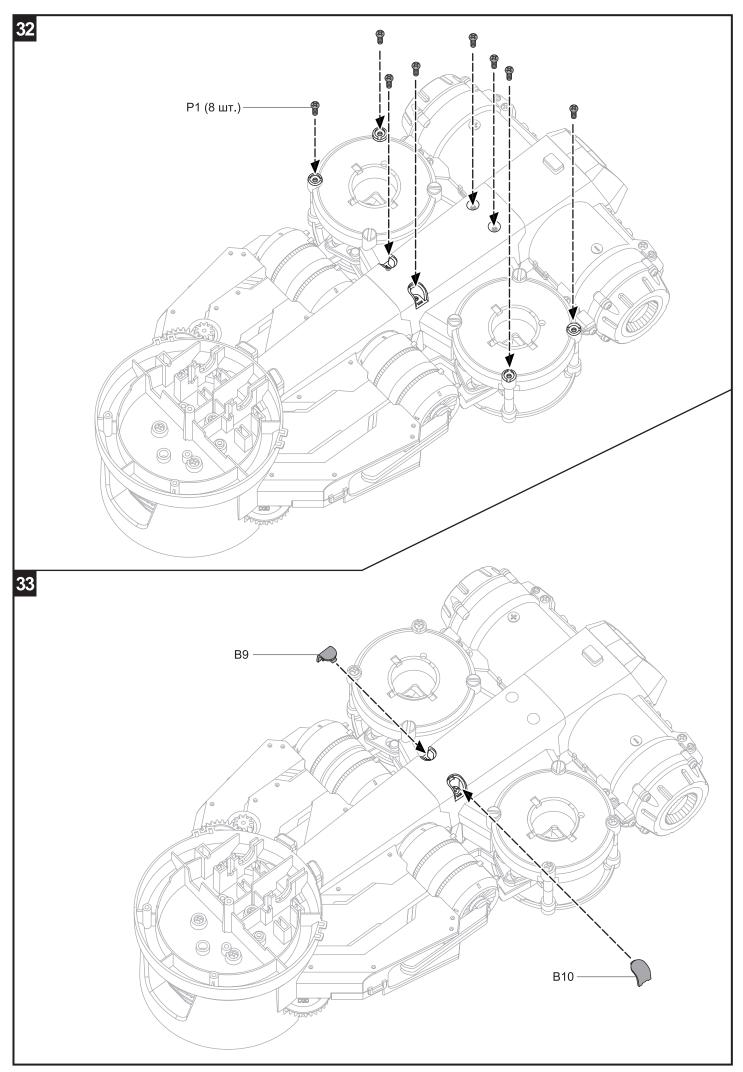

#### Форма, направление и положение деталей при сборке

Некоторые детали могут выглядеть почти одинаково.

При сборке их направление и положение должны соответствовать рисункам в инструкции.