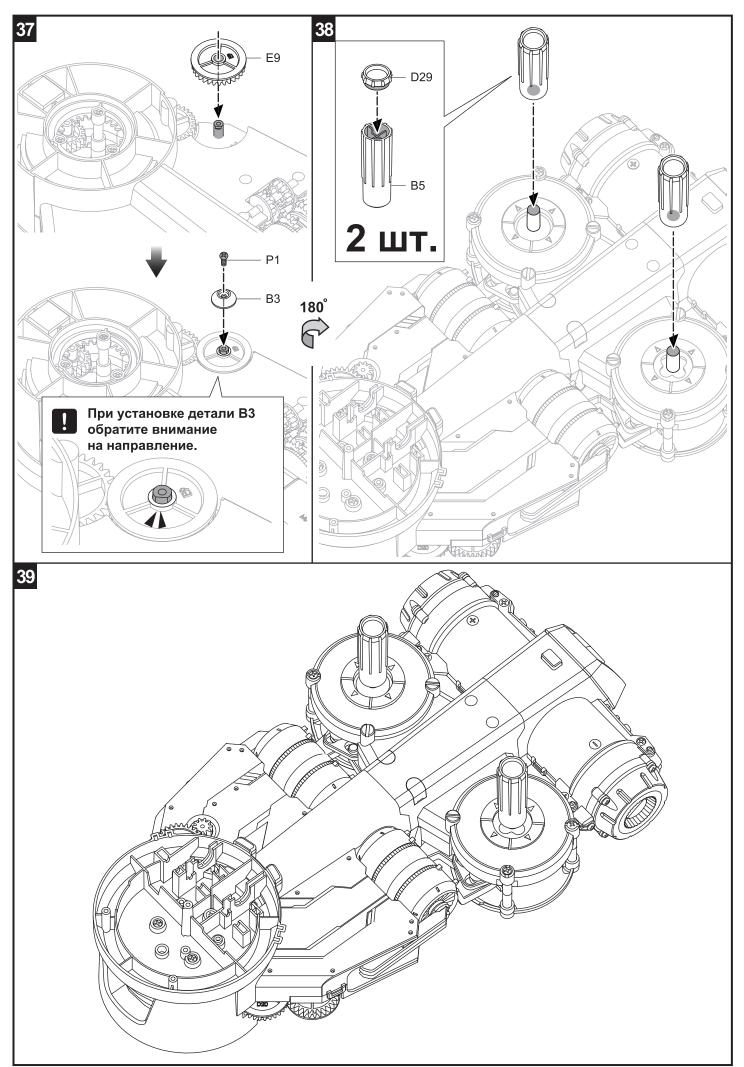

# Сборка механических узлов

2 Движение локтя

3 Захват.....

4 Поворот основания.....