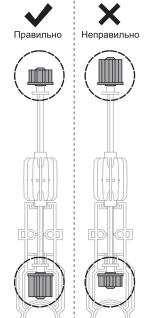

#### Форма, направление и положение деталей при сборке

Некоторые детали могут выглядеть почти одинаково.

При сборке их направление и положение должны соответствовать рисункам в инструкции.