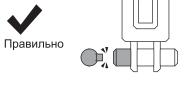

#### Закручивание нарезных винтов

Правильно

Используйте соответствующую (подходящую по размеру) отвертку. Выполните нижеуказанные шаги, чтобы закрутить нарезные винты должным образом.

Расположите отвертку над головкой винта.

- 1. Начните закручивать.
- 2. Обратите внимание, когда сопротивление станет сильнее.
- 3. Продолжайте закручивать.

Продолжайте, пока винты не будут надежно закреплены.

Закручивайте винты до самого конца. Если они не будут достаточно закреплены, детали могут отсоединиться друг от друга, что нарушит работу.