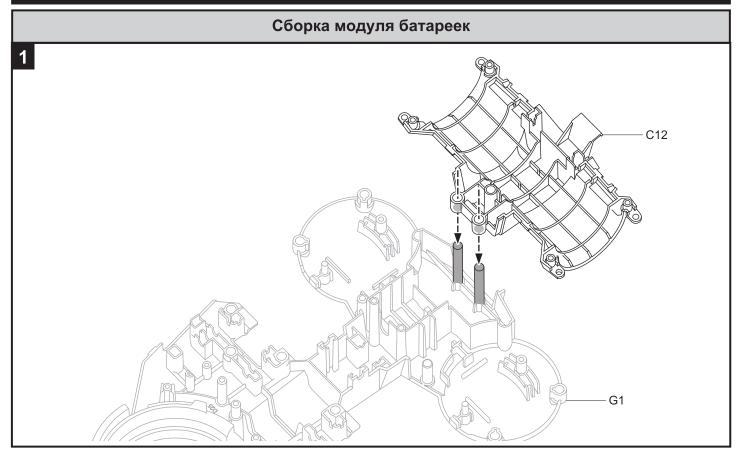

е внимание, когда сопротивление станет сильнее.
- 3. Продолжайте закручивать.

Продолжайте, пока винты не будут надежно закреплены.



Закручивайте винты до самого конца. Если они не будут достаточно закреплены, детали могут отсоединиться друг от друга, что нарушит работу.





#### Форма, направление и положение деталей при сборке

Некоторые детали могут выглядеть почти одинаково.

При сборке их направление и положение должны соответствовать рисункам в инструкции.













## Видео по сборке

Для просмотра видео с пошаговым процессом сборки отсканируйте QR-код или перейдите по ссылке.



#### youtube

Отсканируйте QR-код или введите в строке поиска YouTube «21-537 assembly manual».

https://www.youtube.com/playlist?list=PLCDHXNSOfhXOemiXWBp0Co354rGo-ZXT5

# Сборка механических узлов











































































2 Движение локтя





3 Захват.....



4 Поворот основания.....













### Устранение неисправностей

- 1. Убедитесь, что батарейки установлены с соблюдением полярности (см. стр. 9, шаг 14).
- 2. Если устройство не издает звуков работы после нажатия кнопки включения,
  - а) см. стр. 7, шаг **9** ; б) см. стр. 10, шаг **15** .
- 3. Если кнопка включения не нажимается,
  - а) проверьте, не зажимаете ли вы одновременно с ней кнопку защитного выключателя;
  - б) см. стр. 7, шаги 9 и 10;
  - в) см. стр. 8, шаг 12.
- 4. Если после включения игрушки детали С4 или С5 двигаются при том, что вы не двигаете джойстики,
  - а) см. стр. 21, шаг <mark>32</mark> ; б) см. стр. 22, шаг <mark>36</mark> .
- 5. Если при перемещении