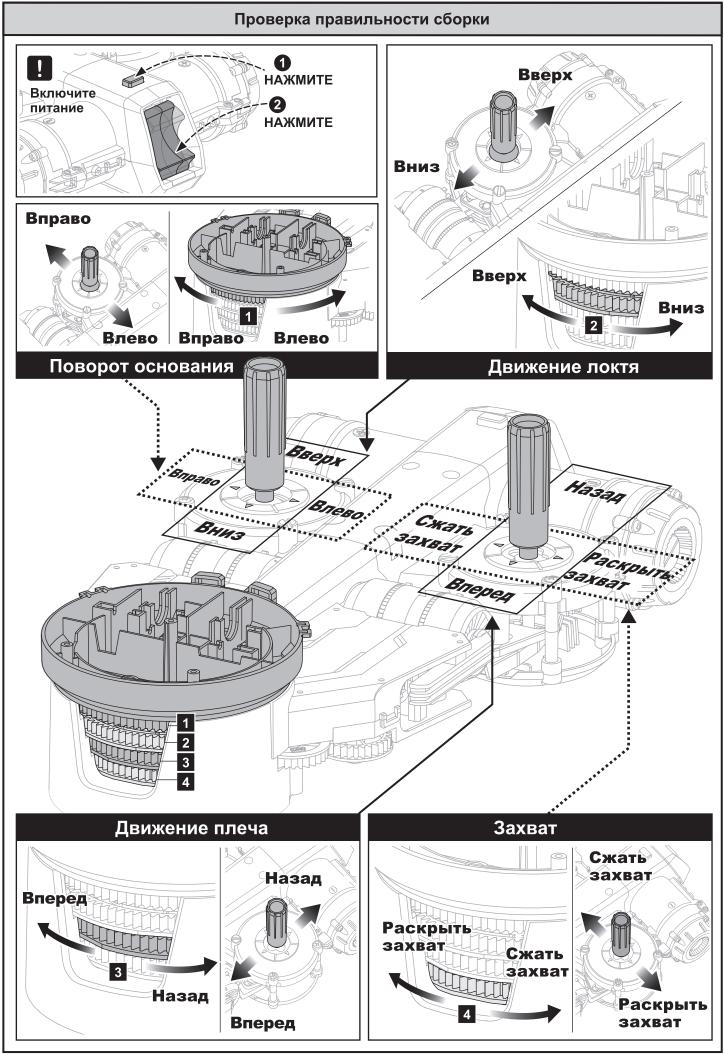

# Сборка механических узлов

2 Движение локтя

3 Захват.....

4 Поворот основания.....

### Устранение неисправностей

- 1. Убедитесь, что батарейки установлены с соблюдением полярности (см. стр. 9, шаг 14).
- 2. Если устройство не издает звуков работы после нажатия кнопки включения,
  - а) см. стр. 7, шаг **9** ; б) см. стр. 10, шаг **15** .
- 3. Если кнопка включения не нажимается,
  - а) проверьте, не зажимаете ли вы одновременно с ней кнопку защитного выключателя;
  - б) см. стр. 7, шаги 9 и 10;
  - в) см. стр. 8, шаг 12.
- 4. Если после включения игрушки детали С4 или С5 двигаются при том, что вы не двигаете джойстики,
  - а) см. стр. 21, шаг <mark>32</mark> ; б) см. стр. 22, шаг <mark>36</mark> .
- 5. Если при перемещении джойстика слышны звуки работы, но детали С4 и С5 не двигаются,
  - а) проверьте, не сели ли в игрушке батарейки;
  - б) убедитесь, что деталь Е19 установлена правильно (см. стр. 15, шаг 13).
- 6. Если джойстик не возвращается в исходное положение,
  - а) см. стр. 11, шаг <mark>1</mark> ; б) см. стр. 22, шаг <mark>34</mark> .
- 7. Если при перемещении джойстиков рука двигается в неверном направлении, см. стр. 15, шаг 13.
- 8. Если при перемещении джойстиков рука не двигается вперед-назад и вверх-вниз, посмотрите в смотровое окошко: шестерни внутри должны крутиться.
  - а) Если это так, см. стр. 25-27, шаги <mark>1 9</mark> , затем стр. 28, шаг <mark>12</mark> .
  - б) Если это не так, см. со стр. 15, шаг 14 по стр. 18, шаг 25 .
- 9. Если левый джойстик не сжимает и не раскрывает захват, см. стр. 23, шаг 37.
- 10. Если при перемещении левого джойстика захват совершает противоположное действие, см. стр. 29, шаг 6.
- 11. Во время движения руки в направлении, показанном на рисунке ниже, возможно ее одномоментное смещение из-за зазора между зубьями сопряженных шестерен. Это не является неполадкой.