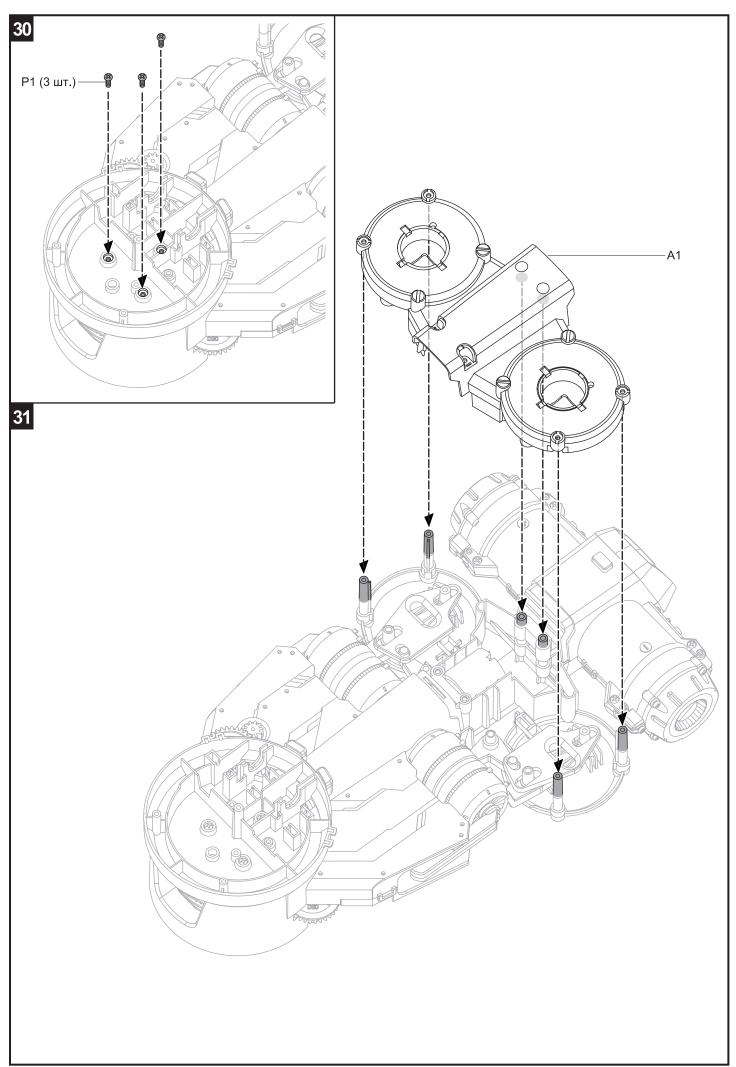

#### Форма, направление и положение деталей при сборке

Некоторые детали могут выглядеть почти одинаково.

При сборке их направление и положение должны соответствовать рисункам в инструкции.