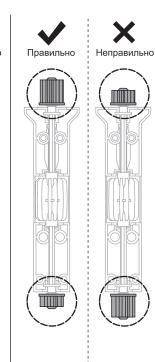

#### Форма, направление и положение деталей при сборке

Некоторые детали могут выглядеть почти одинаково.

При сборке их направление и положение должны соответствовать рисункам в инструкции.