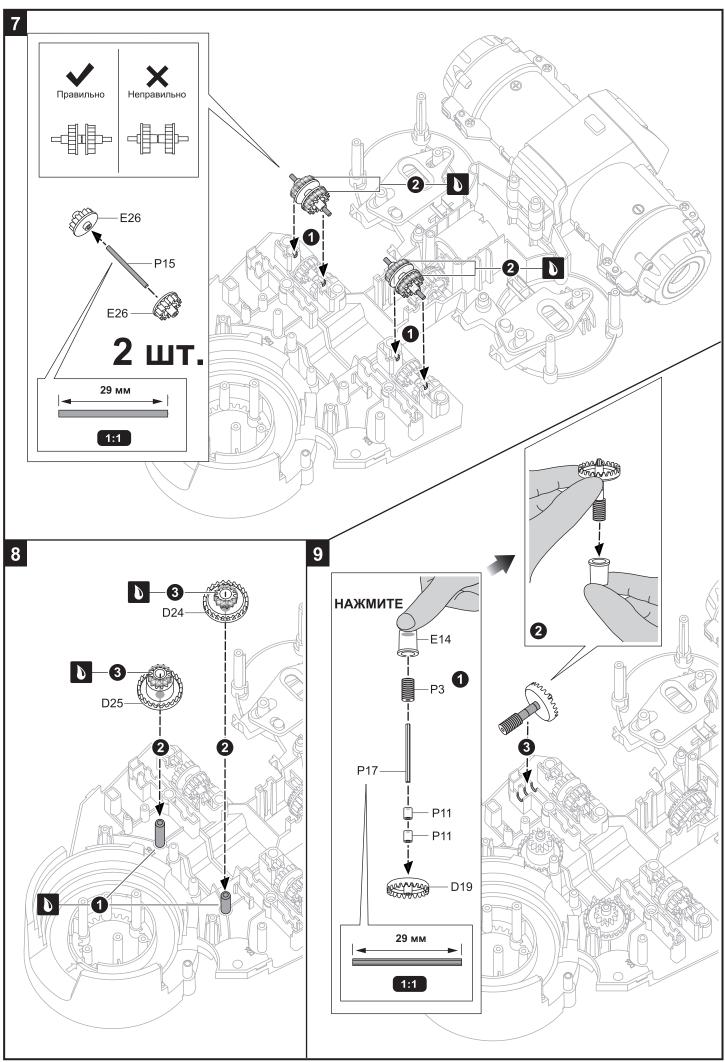

#### Форма, направление и положение деталей при сборке

Некоторые детали могут выглядеть почти одинаково.

При сборке их направление и положение должны соответствовать рисункам в инструкции.