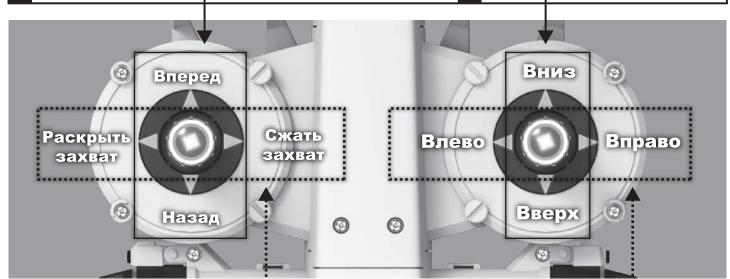

# Сборка механических узлов

2 Движение локтя

3 Захват.....

4 Поворот основания.....