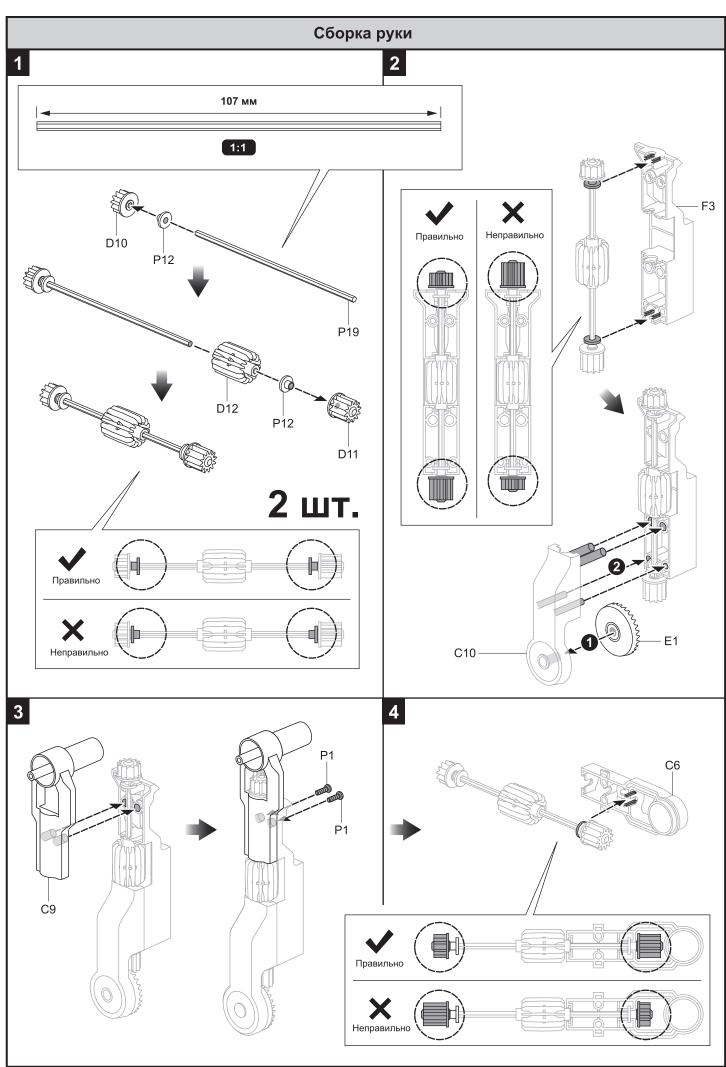

# Сборка механических узлов

2 Движение локтя

3 Захват.....

4 Поворот основания.....