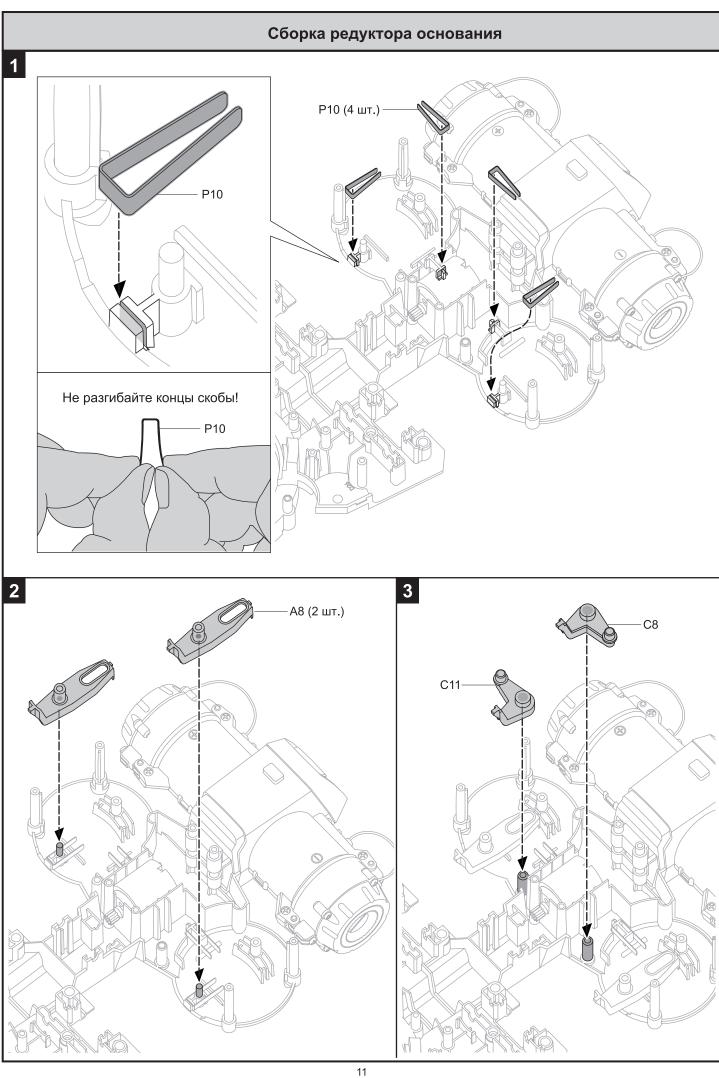

#### Форма, направление и положение деталей при сборке

Некоторые детали могут выглядеть почти одинаково.

При сборке их направление и положение должны соответствовать рисункам в инструкции.