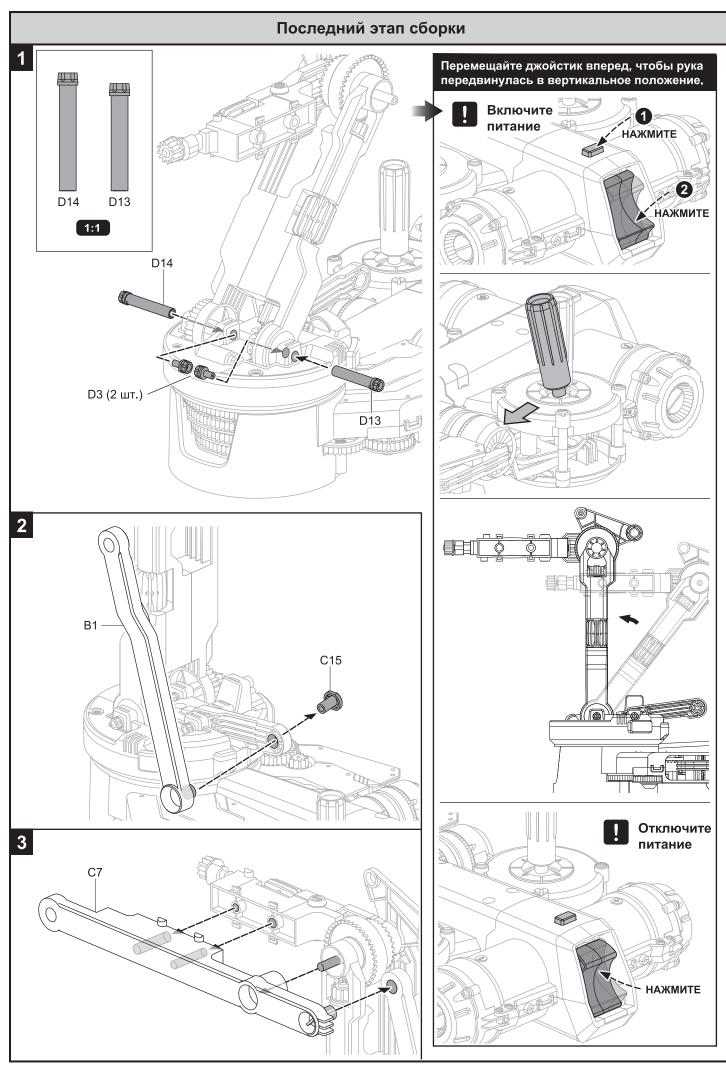

# Сборка механических узлов

2 Движение локтя

3 Захват.....

4 Поворот основания.....