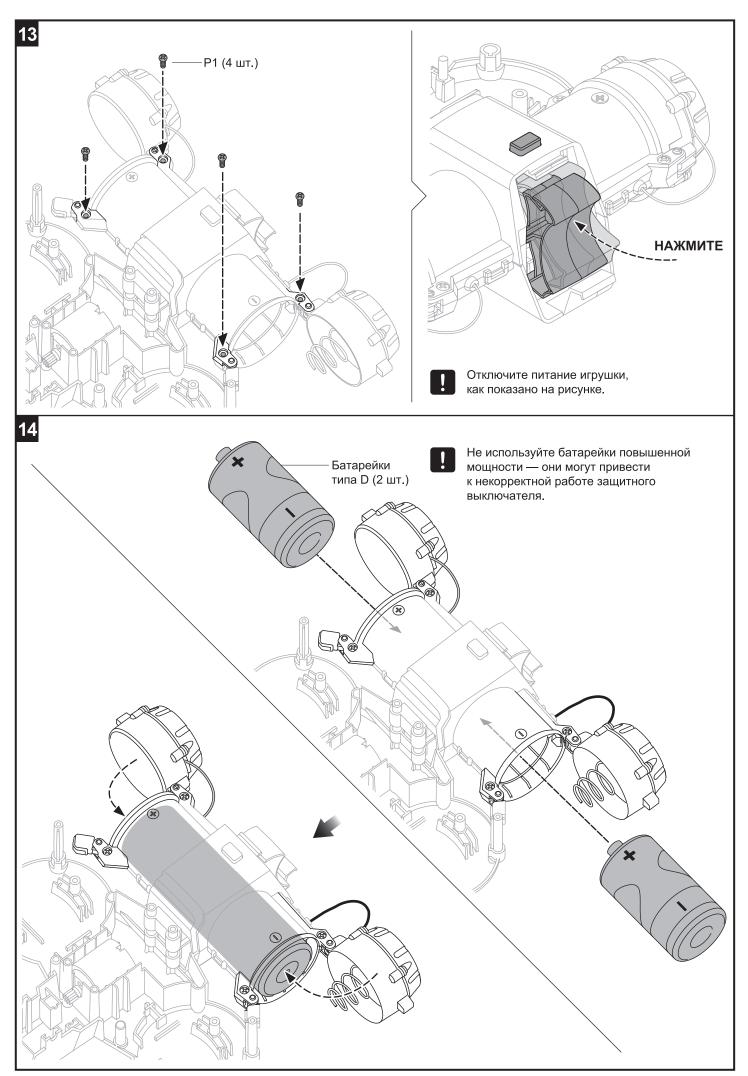

### Устранение неисправностей

- 1. Убедитесь, что батарейки установлены с соблюдением полярности (см. стр. 9, шаг 14).
- 2. Если устройство не издает звуков работы после нажатия кнопки включения,
  - а) см. стр. 7, шаг **9** ; б) см. стр. 10, шаг **15** .
- 3. Если кнопка включения не нажимается,
  - а) проверьте, не зажимаете ли вы одновременно с ней кнопку защитного выключателя;
  - б) см. стр. 7, шаги 9 и 10;
  - в) см. стр. 8, шаг 12.
- 4. Если после включения игрушки детали С4 или С5 двигаются при том, что вы не двигаете джойстики,
  - а) см. стр. 21, шаг <mark>32</mark> ; б) см. стр. 22, шаг <mark>36</mark> .
- 5. Если при перемещении джойстика слышны звуки работы, но детали С4 и С5 не двигаются,
  - а) проверьте, не сели ли в игрушке батарейки;
  - б) убедитесь, что деталь Е19 установлена правильно (см. стр. 15, шаг 13).
- 6. Если джойстик не возвращается в исходное положение,
  - а) см. стр. 11, шаг <mark>1</mark> ; б) см. стр. 22, шаг <mark>34</mark> .
- 7. Если при перемещении джойстиков рука двигается в неверном направлении, см. стр. 15, шаг 13.
- 8. Если при перемещении джойстиков рука не двигается вперед-назад и вверх-вниз, посмотрите в смотровое окошко: шестерни внутри должны крутиться.
  - а) Если это так, см. стр. 25-27, шаги <mark>1 9</mark> , затем стр. 28, шаг <mark>12</mark> .
  - б) Если это не так, см. со стр. 15, шаг 14 по стр. 18, шаг 25 .
- 9. Если левый джойстик не сжимает и не раскрывает захват, см. стр. 23, шаг 37.
- 10. Если при перемещении левого джойстика захват совершает противоположное действие, см. стр. 29, шаг 6.
- 11. Во время движения руки в направлении, показанном на рисунке ниже, возможно ее одномоментное смещение из-за зазора между зубьями сопряженных шестерен. Это не является неполадкой.

- Установка, удаление и замена батареек должны проводиться взрослыми или под их присмотром.
- Не допускайте короткого замыкания контактов в отсеке для батареек или на клеммах батареек.
- Вынимайте из игрушки севшие батарейки они могут протечь.
- Не используйте одновременно батарейки разных типов, а также старые и новые батарейки.
- Не используйте одновременно щелочные, солевые (угольно-цинковые) и аккумуляторные (никель-кадмиевые) батарейки.
- Соблюдайте полярность при установке батареек.
- Не заряжайте одноразовые батарейки.
- Аккумуляторные батарейки должны заряжаться только под присмотром взрослых.
- Извлекайте аккумуляторные батарейки из игрушки перед зарядкой.