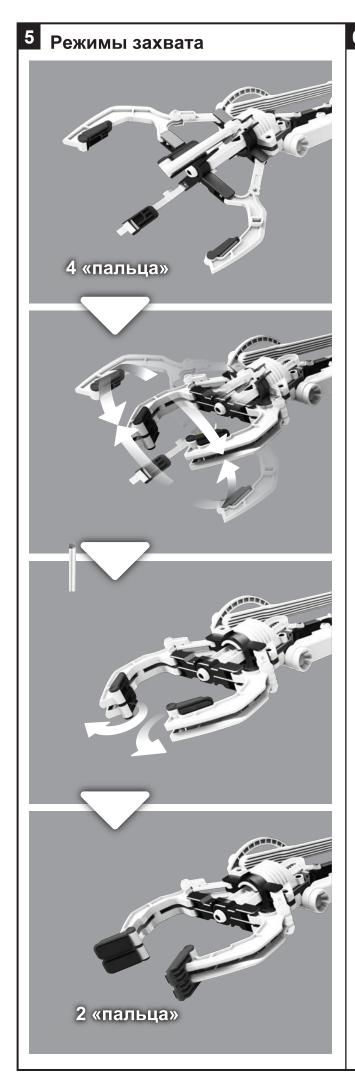

#### Описание игрушки

Ищете уникальную руку робота с необычными навыками? Тогда эта рука, разработанная по новейшей технологии, определенно вас заинтересует. Снимите блокировку, нажав на кнопку защитного выключателя, нажмите на красную кнопку включения, и рука сразу же перейдет в режим ожидания. Исследуйте увлекательный мир механики под гул мотора и шелест вращающихся шестеренок. Управлять рукой робота легко, интуитивно понятно. Управление осуществляется двумя джойстиками, каждый из которых контролирует 4 оси. Одновременное управление джойстиками позволяет руке двигаться в 8 разных направлениях. Захват руки работает в нескольких режимах — с 2 и 4 «пальцами», так что с ее помощью вы сможете брать самые разные предметы и даже сделать свой собственный игровой автомат «Достань игрушку»! В этом устройстве задействованы различные законы механики. Вы увидите, как работают внутренние части игрушки, например, как присоединяются валы для управления системой планетарной передачи или как вращаются шестерни для передачи движения. Собирая игрушку, дети не только приобретут знания в области механики, но и укрепят навыки самостоятельного решения задач. Поэтому этого помощника в изучении точных наук действительно стоит попробовать!