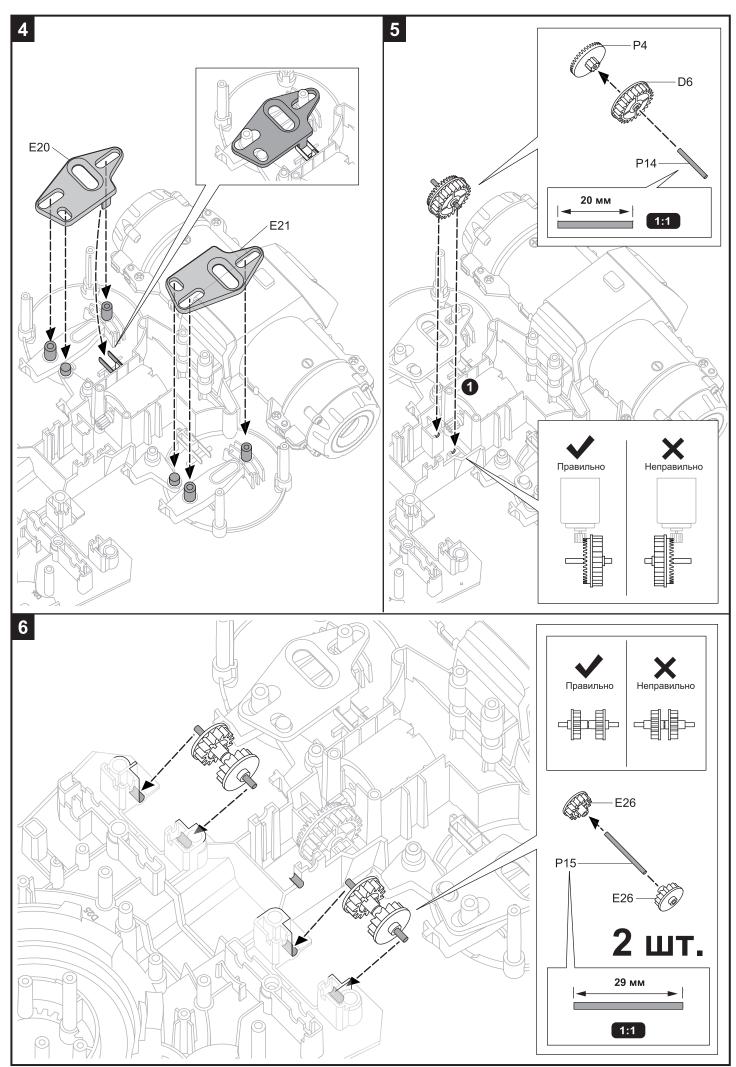

#### Форма, направление и положение деталей при сборке

Некоторые детали могут выглядеть почти одинаково.

При сборке их направление и положение должны соответствовать рисункам в инструкции.