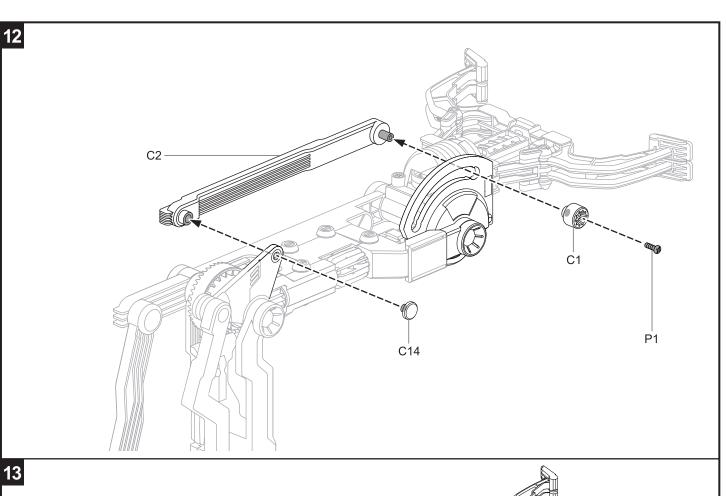

#### Форма, направление и положение деталей при сборке

Некоторые детали могут выглядеть почти одинаково.

При сборке их направление и положение должны соответствовать рисункам в инструкции.