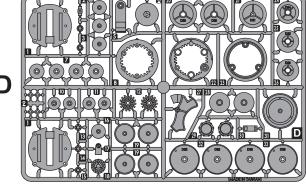

## Пластиковые детали

Вырезайте пластиковые детали, когда они требуются по инструкции. Не вырезайте их заранее.