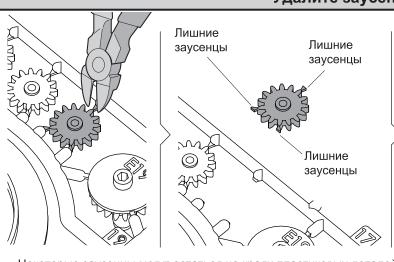

#### Удалите заусенцы

Некоторые заусенцы могут остаться на краях пластиковых деталей после того, как вы их отрезали. Убедитесь, что все заусенцы полностью удалены, чтобы избежать неисправностей при работе.

Срезайте только заусенцы. Не удаляйте выступы, которые являются частью пластиковых деталей.

Сохраняйте целостность деталей.