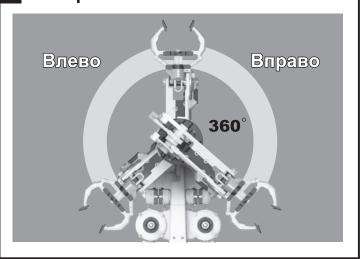

#### Описание игрушки

Ищете уникальную руку робота с необычными навыками? Тогда эта рука, разработанная по новейшей технологии, определенно вас заинтересует. Снимите блокировку, нажав на кнопку защитного выключателя, нажмите на красную кнопку включения, и рука сразу же перейдет в режим ожидания. Исследуйте увлекательный мир механики под гул мотора и шелест вращающихся шестеренок. Управлять рукой робота легко, интуитивно понятно. Управление осуществляется двумя джойстиками, каждый из которых контролирует 4 оси. Одновременное управление джойстиками позволяет руке двигаться в 8 разных направлениях. Захват руки работает в нескольких режимах — с 2 и 4 «пальцами», так что с ее помощью вы сможете брать самые разные предметы и даже сделать свой собственный игровой автомат «Достань игрушку»! В этом устройстве задействованы различные законы механики. Вы увидите, как работают внутренние части игрушки, например, как присоединяются валы для управления системой планетарной передачи или как вращаются шестерни для передачи движения. Собирая игрушку, дети не только приобретут знания в области механики, но и укрепят навыки самостоятельного решения задач. Поэтому этого помощника в изучении точных наук действительно стоит попробовать!