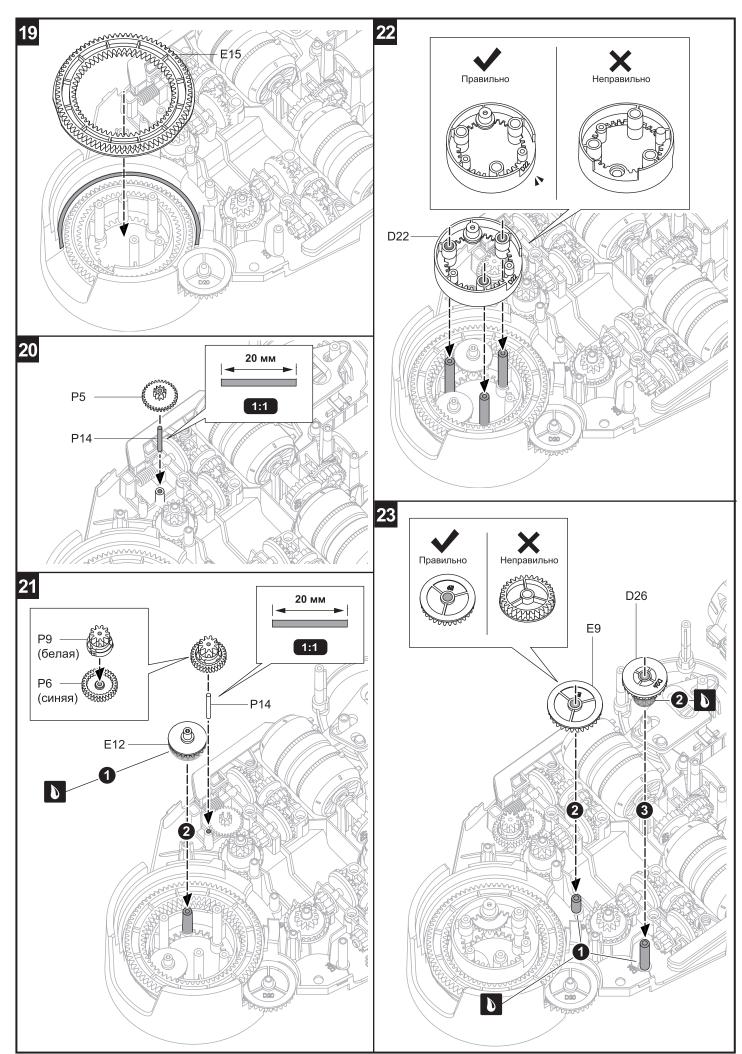

# Сборка механических узлов

2 Движение локтя

3 Захват.....

4 Поворот основания.....