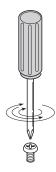

#### Закручивание нарезных винтов

Правильно

Используйте соответствующую (подходящую по размеру) отвертку. Выполните нижеуказанные шаги, чтобы закрутить нарезные винты должным образом.

Расположите отвертку над головкой винта.

- 1. Начните закручивать.
- 2. Обратите внимание, когда сопротивление станет сильнее.
- 3. Продолжайте закручивать.

Продолжайте, пока винты не будут надежно закреплены.

Закручивайте винты до самого конца. Если они не будут достаточно закреплены, детали могут отсоединиться друг от друга, что нарушит работу.