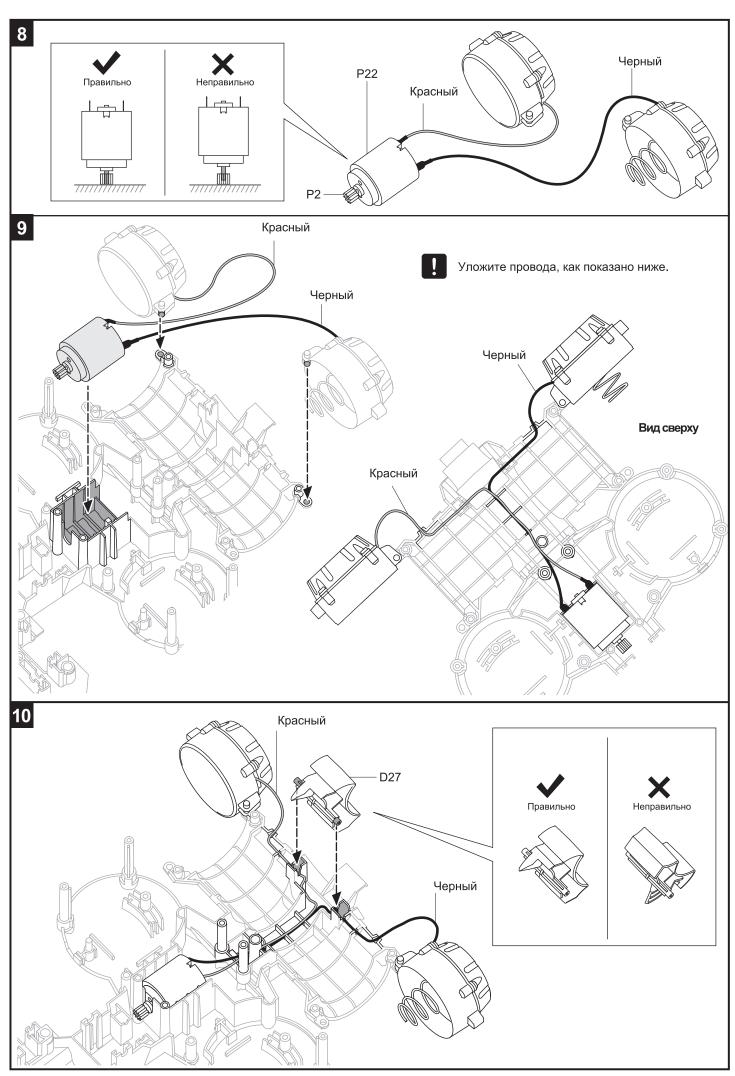

- 1. Начните закручивать.
- 2. Обратите внимание, когда сопротивление станет сильнее.
- 3. Продолжайте закручивать.

Продолжайте, пока винты не будут надежно закреплены.

Закручивайте винты до самого конца. Если они не будут достаточно закреплены, детали могут отсоединиться друг от друга, что нарушит работу.

#### Форма, направление и положение деталей при сборке

Некоторые детали могут выглядеть почти одинаково.

При сборке их направление и положение должны соответствовать рисункам в инструкции.