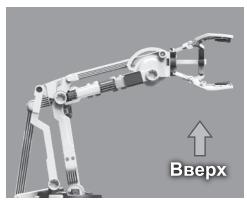

# Сборка механических узлов

2 Движение локтя

3 Захват.....

4 Поворот основания.....