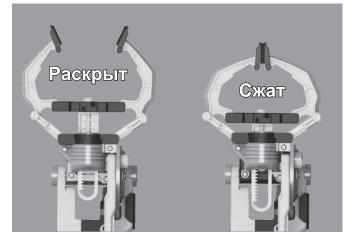

#### Описание игрушки

Ищете уникальную руку робота с необычными навыками? Тогда эта рука, разработанная по новейшей технологии, определенно вас заинтересует. Снимите блокировку, нажав на кнопку защитного выключателя, нажмите на красную кнопку включения, и рука сразу же перейдет в режим ожидания. Исследуйте увлекательный мир механики под гул мотора и шелест вращающихся шестеренок. Управлять рукой робота легко, интуитивно понятно. Управление осуществляется двумя джойстиками, каждый из которых контролирует 4 оси. Одновременное управление джойстиками позволяет руке двигаться в 8 разных направлениях. Захват руки работает в нескольких режимах — с 2 и 4 «пальцами», так что с ее помощью вы сможете брать самые разные предметы и даже сделать свой собственный игровой автомат «Достань игрушку»! В этом устройстве задействованы различные законы механики. Вы увидите, как работают внутренние части игрушки, например, как присоединяются валы для управления системой планетарной передачи или как вращаются шестерни для передачи движения. Собирая игрушку, дети не только приобретут знания в области механики, но и укрепят навыки самостоятельного решения задач. Поэтому этого помощника в изучении точных наук действительно стоит попробовать!