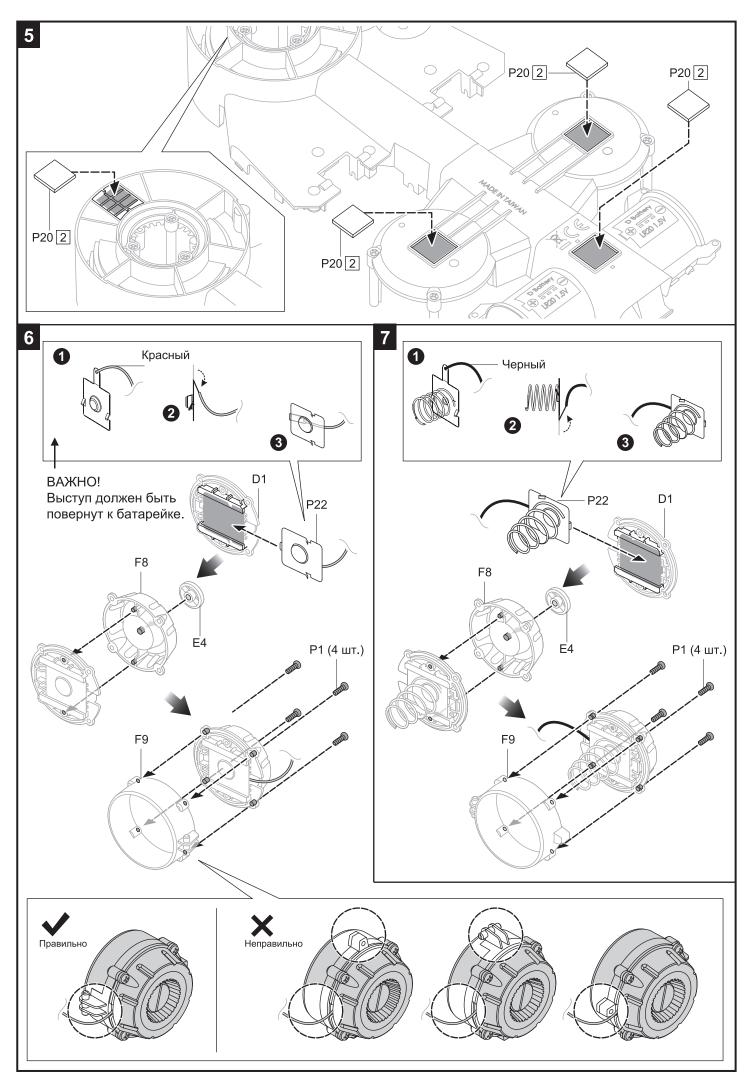

имание, когда сопротивление станет сильнее.
- 3. Продолжайте закручивать.

Продолжайте, пока винты не будут надежно закреплены.



Закручивайте винты до самого конца. Если они не будут достаточно закреплены, детали могут отсоединиться друг от друга, что нарушит работу.





#### Форма, направление и положение деталей при сборке

Некоторые детали могут выглядеть почти одинаково.

При сборке их направление и положение должны соответствовать рисункам в инструкции.













## Видео по сборке

Для просмотра видео с пошаговым процессом сборки отсканируйте QR-код или перейдите по ссылке.



#### youtube

Отсканируйте QR-код или введите в строке поиска YouTube «21-537 assembly manual».

https://www.youtube.com/playlist?list=PLCDHXNSOfhXOemiXWBp0Co354rGo-ZXT5

# Сборка механических узлов











































































2 Движение локтя





3 Захват.....



4 Поворот основания.....













### Устранение неисправностей

- 1. Убедитесь, что батарейки установлены с соблюдением полярности (см. стр. 9, шаг 14).
- 2. Если устройство не издает звуков работы после нажатия кнопки включения,
  - а) см. стр. 7, шаг **9** ; б) см. стр. 10, шаг **15** .
- 3. Если кнопка включения не нажимается,
  - а) проверьте, не зажимаете ли вы одновременно с ней кнопку защитного выключателя;
  - б) см. стр. 7, шаги 9 и 10;
  - в) см. стр. 8, шаг 12.
- 4. Если после включения игрушки детали С4 или С5 двигаются при том, что вы не двигаете джойстики,
  - а) см. стр. 21, шаг <mark>32</mark> ; б) см. стр. 22, шаг <mark>36</mark> .
- 5. Если при перемещении джо