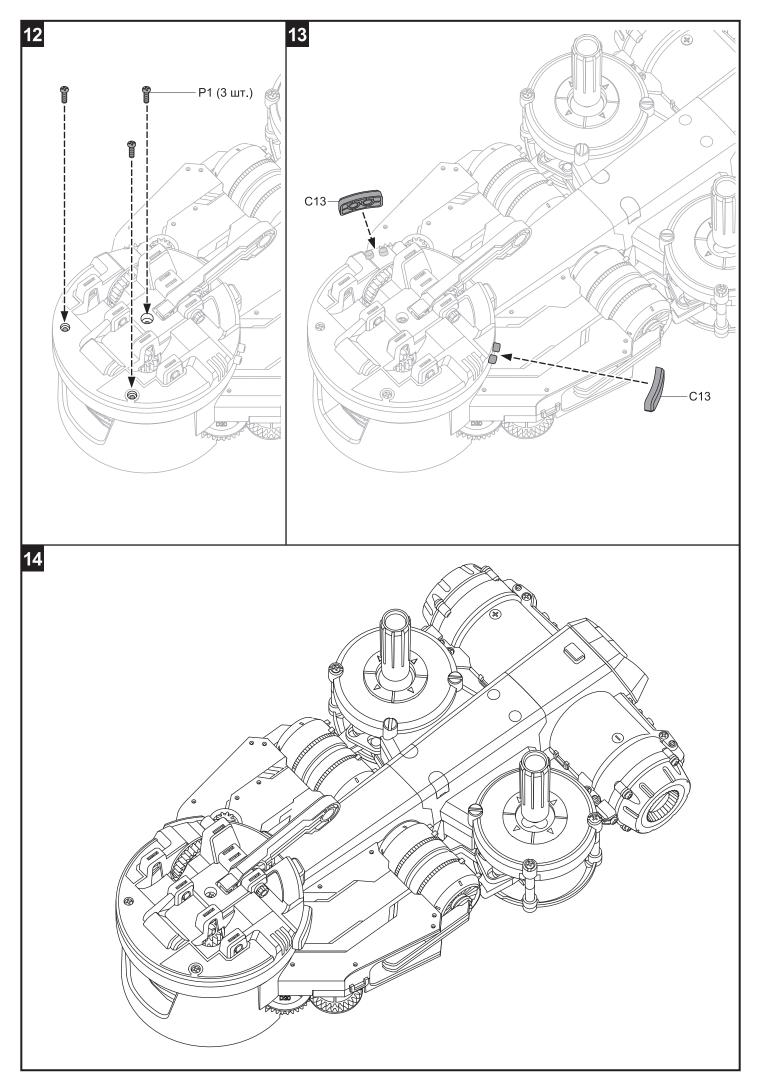

#### Форма, направление и положение деталей при сборке

Некоторые детали могут выглядеть почти одинаково.

При сборке их направление и положение должны соответствовать рисункам в инструкции.