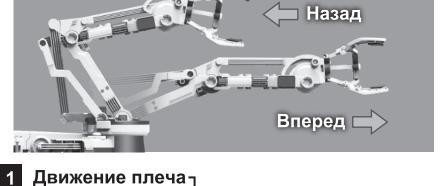

# Сборка механических узлов

2 Движение локтя

3 Захват.....

4 Поворот основания.....